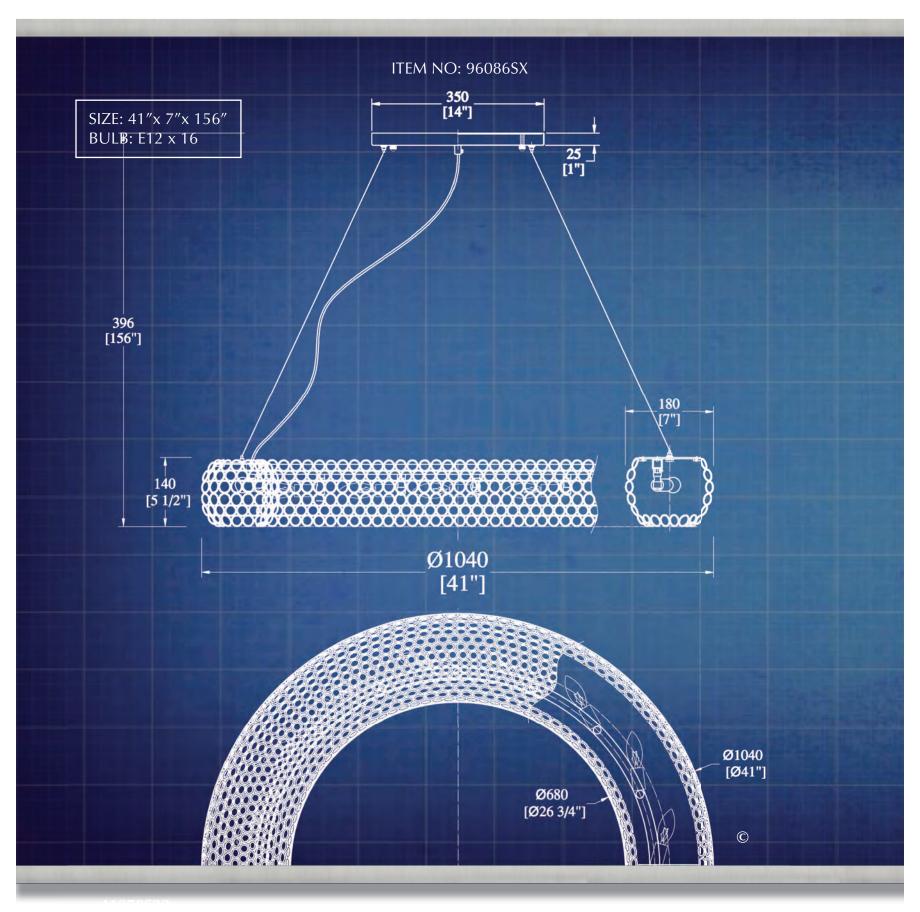

|                   | Index         |             |
|-------------------|---------------|-------------|
| Style Page        | e Style Page  | Style Page  |
| <b>2011SX</b> C-3 | 3 40403SXC-22 | 93607GXC-3  |
| 2124SXC-10        | 40422SXC-13   | 94139SX     |
| 2135SXC-3         | 3 40520SXC-7  | 94451SXC-23 |
| 2140GXC-5         | 91760GLXC-14  | 95981SXC-19 |
| 2152SXC-23        | 91790GLXC-14  | 96086SXC-16 |
| 2157SXC-11        | 91830SX       | 96236SXC-17 |
| 2161SXC-9         | 92360SX       | 96255SX     |
| 2183SXC-12        | 92435SX       | 96269SX     |
| 40334SXC-18       | 93490SX       | 96336HBXC-6 |