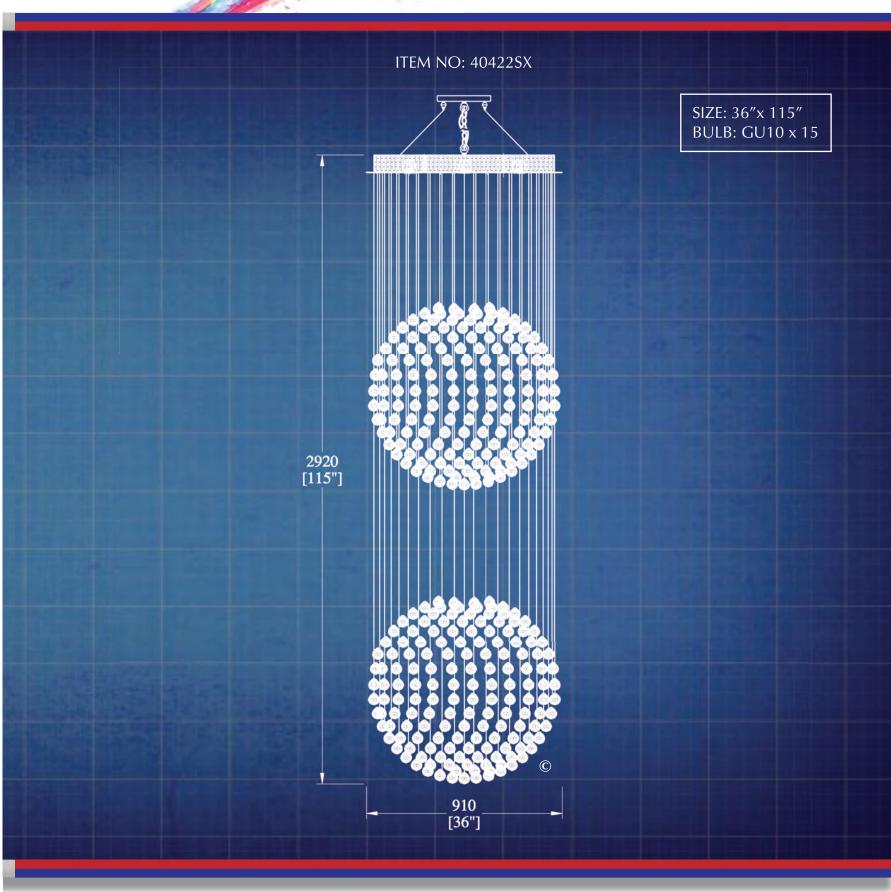

|                   | Index         |             |
|-------------------|---------------|-------------|
| Style Page        | e Style Page  | Style Page  |
| <b>2011SX</b> C-3 | 3 40403SXC-22 | 93607GXC-3  |
| 2124SXC-10        | 40422SXC-13   | 94139SX     |
| 2135SXC-3         | 3 40520SXC-7  | 94451SXC-23 |
| 2140GXC-5         | 91760GLXC-14  | 95981SXC-19 |
| 2152SXC-23        | 91790GLXC-14  | 96086SXC-16 |
| 2157SXC-11        | 91830SX       | 96236SXC-17 |
| 2161SXC-9         | 92360SX       | 96255SX     |
| 2183SXC-12        | 92435SX       | 96269SX     |
| 40334SXC-18       | 93490SX       | 96336HBXC-6 |