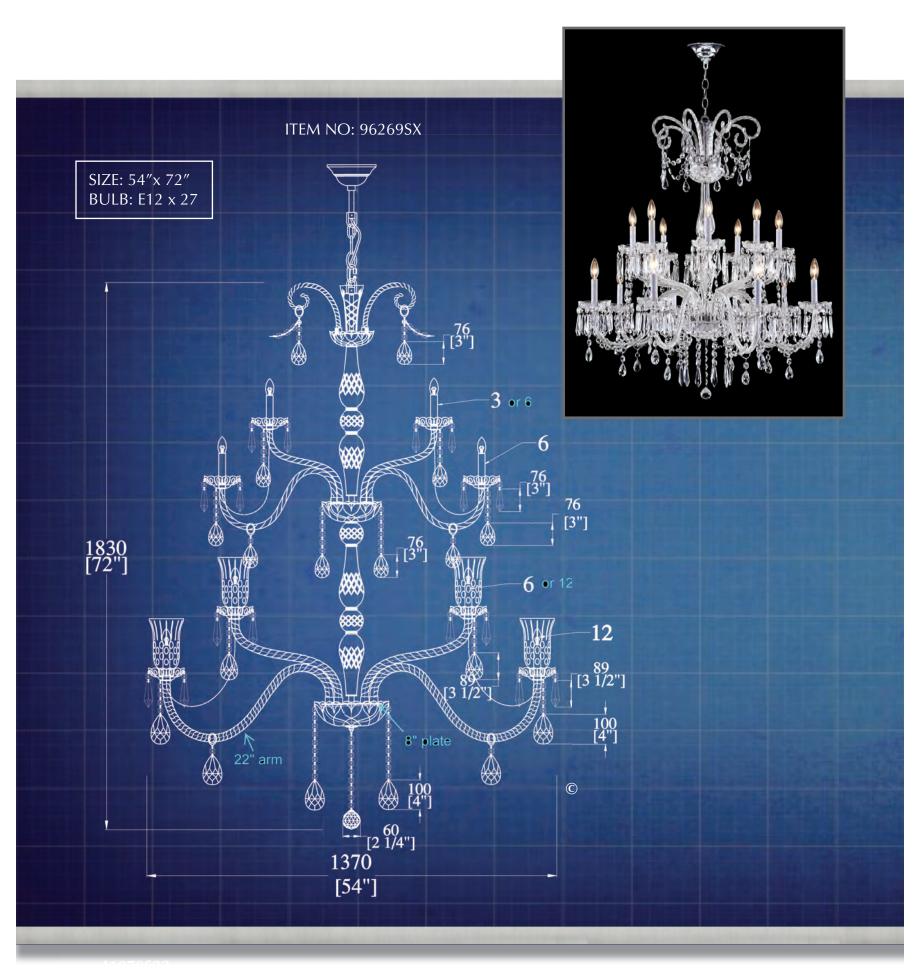

|                   | Index         |             |
|-------------------|---------------|-------------|
| Style Page        | e Style Page  | Style Page  |
| <b>2011SX</b> C-3 | 3 40403SXC-22 | 93607GXC-3  |
| 2124SXC-10        | 40422SXC-13   | 94139SX     |
| 2135SXC-3         | 3 40520SXC-7  | 94451SXC-23 |
| 2140GXC-5         | 91760GLXC-14  | 95981SXC-19 |
| 2152SXC-23        | 91790GLXC-14  | 96086SXC-16 |
| 2157SXC-11        | 91830SX       | 96236SXC-17 |
| 2161SXC-9         | 92360SX       | 96255SX     |
| 2183SXC-12        | 92435SX       | 96269SX     |
| 40334SXC-18       | 93490SX       | 96336HBXC-6 |