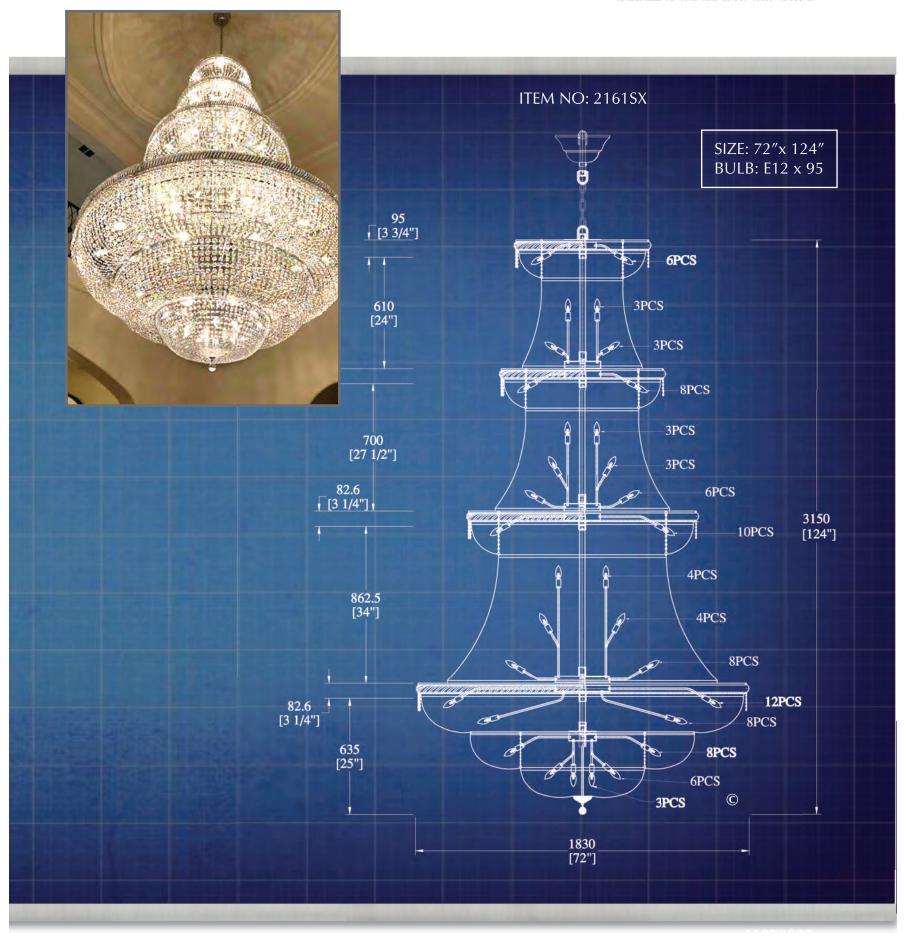

|                   | Index         |             |
|-------------------|---------------|-------------|
| Style Page        | e Style Page  | Style Page  |
| <b>2011SX</b> C-3 | 3 40403SXC-22 | 93607GXC-3  |
| 2124SXC-10        | 40422SXC-13   | 94139SX     |
| 2135SXC-3         | 3 40520SXC-7  | 94451SXC-23 |
| 2140GXC-5         | 91760GLXC-14  | 95981SXC-19 |
| 2152SXC-23        | 91790GLXC-14  | 96086SXC-16 |
| 2157SXC-11        | 91830SX       | 96236SXC-17 |
| 2161SXC-9         | 92360SX       | 96255SX     |
| 2183SXC-12        | 92435SX       | 96269SX     |
| 40334SXC-18       | 93490SX       | 96336HBXC-6 |