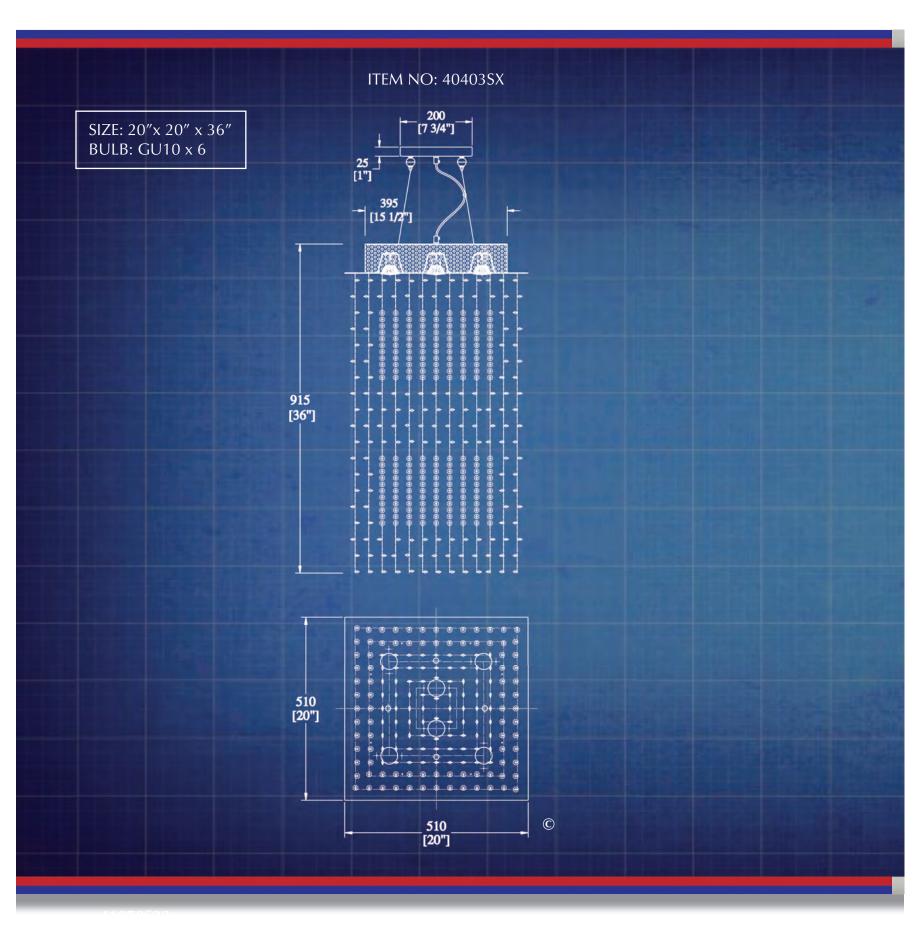

|                   | Index         |             |
|-------------------|---------------|-------------|
| Style Page        | e Style Page  | Style Page  |
| <b>2011SX</b> C-3 | 3 40403SXC-22 | 93607GXC-3  |
| 2124SXC-10        | 40422SXC-13   | 94139SX     |
| 2135SXC-3         | 3 40520SXC-7  | 94451SXC-23 |
| 2140GXC-5         | 91760GLXC-14  | 95981SXC-19 |
| 2152SXC-23        | 91790GLXC-14  | 96086SXC-16 |
| 2157SXC-11        | 91830SX       | 96236SXC-17 |
| 2161SXC-9         | 92360SX       | 96255SX     |
| 2183SXC-12        | 92435SX       | 96269SX     |
| 40334SXC-18       | 93490SX       | 96336HBXC-6 |