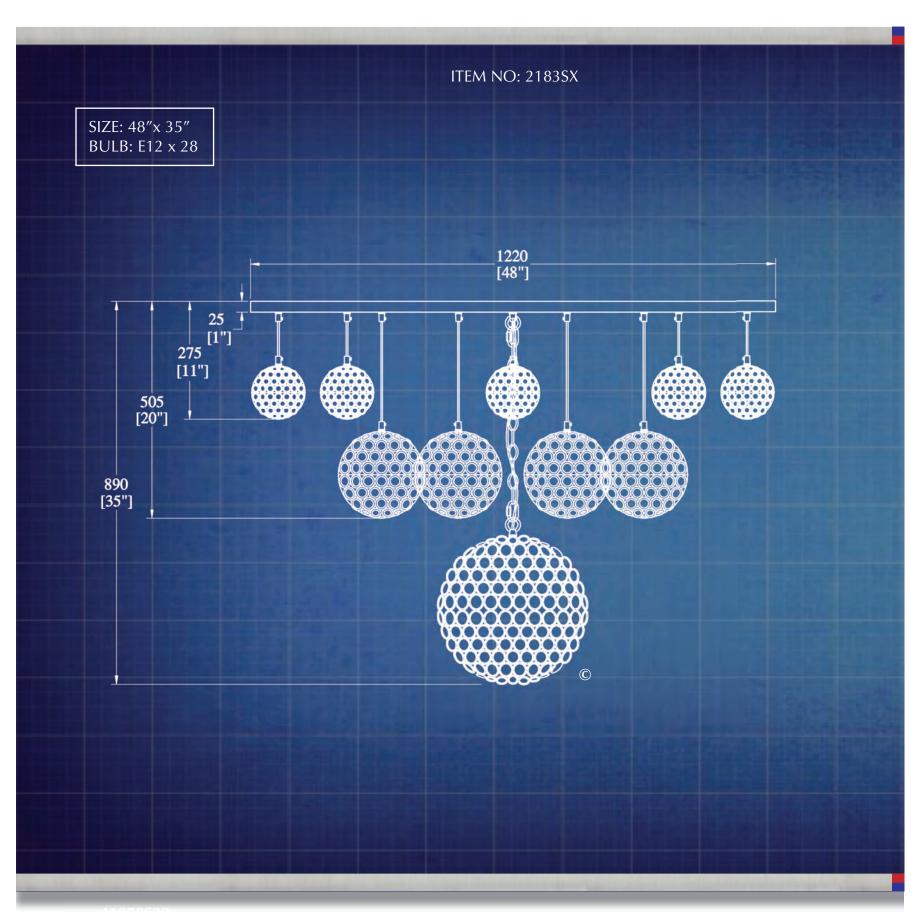

|                   | Index         |             |
|-------------------|---------------|-------------|
| Style Page        | e Style Page  | Style Page  |
| <b>2011SX</b> C-3 | 3 40403SXC-22 | 93607GXC-3  |
| 2124SXC-10        | 40422SXC-13   | 94139SX     |
| 2135SXC-3         | 3 40520SXC-7  | 94451SXC-23 |
| 2140GXC-5         | 91760GLXC-14  | 95981SXC-19 |
| 2152SXC-23        | 91790GLXC-14  | 96086SXC-16 |
| 2157SXC-11        | 91830SX       | 96236SXC-17 |
| 2161SXC-9         | 92360SX       | 96255SX     |
| 2183SXC-12        | 92435SX       | 96269SX     |
| 40334SXC-18       | 93490SX       | 96336HBXC-6 |