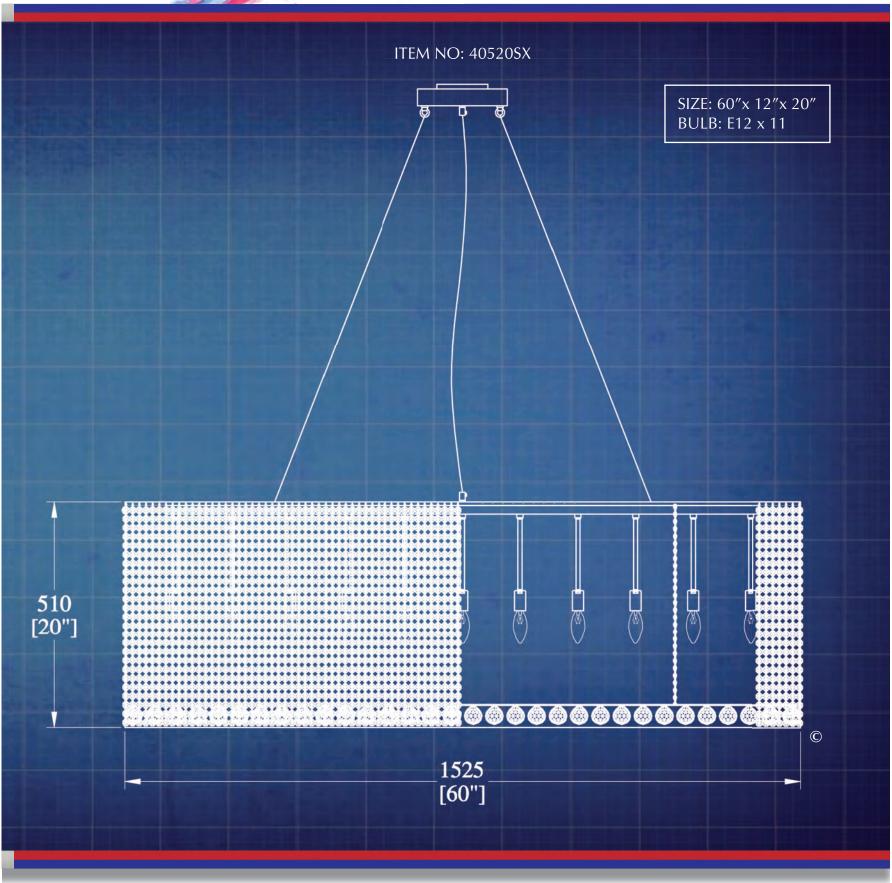

|                   | Index         |             |
|-------------------|---------------|-------------|
| Style Page        | e Style Page  | Style Page  |
| <b>2011SX</b> C-3 | 3 40403SXC-22 | 93607GXC-3  |
| 2124SXC-10        | 40422SXC-13   | 94139SX     |
| 2135SXC-3         | 3 40520SXC-7  | 94451SXC-23 |
| 2140GXC-5         | 91760GLXC-14  | 95981SXC-19 |
| 2152SXC-23        | 91790GLXC-14  | 96086SXC-16 |
| 2157SXC-11        | 91830SX       | 96236SXC-17 |
| 2161SXC-9         | 92360SX       | 96255SX     |
| 2183SXC-12        | 92435SX       | 96269SX     |
| 40334SXC-18       | 93490SX       | 96336HBXC-6 |