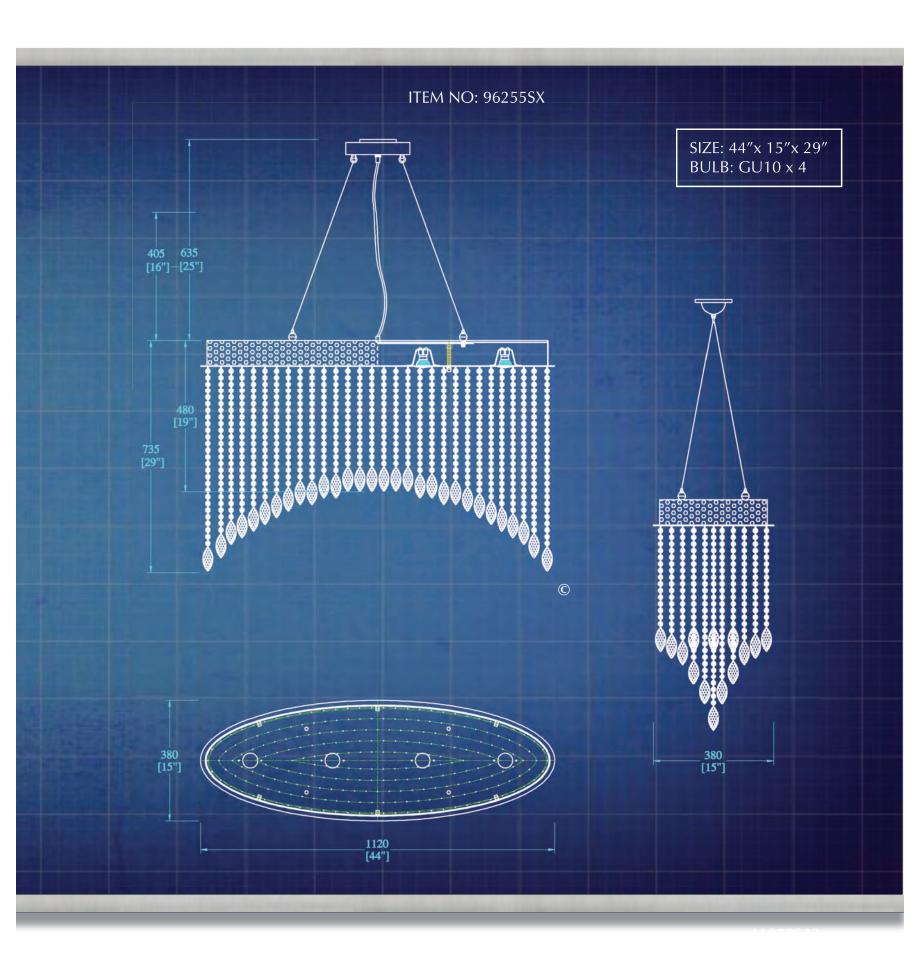

|                   | Index         |             |
|-------------------|---------------|-------------|
| Style Page        | e Style Page  | Style Page  |
| <b>2011SX</b> C-3 | 3 40403SXC-22 | 93607GXC-3  |
| 2124SXC-10        | 40422SXC-13   | 94139SX     |
| 2135SXC-3         | 3 40520SXC-7  | 94451SXC-23 |
| 2140GXC-5         | 91760GLXC-14  | 95981SXC-19 |
| 2152SXC-23        | 91790GLXC-14  | 96086SXC-16 |
| 2157SXC-11        | 91830SX       | 96236SXC-17 |
| 2161SXC-9         | 92360SX       | 96255SX     |
| 2183SXC-12        | 92435SX       | 96269SX     |
| 40334SXC-18       | 93490SX       | 96336HBXC-6 |