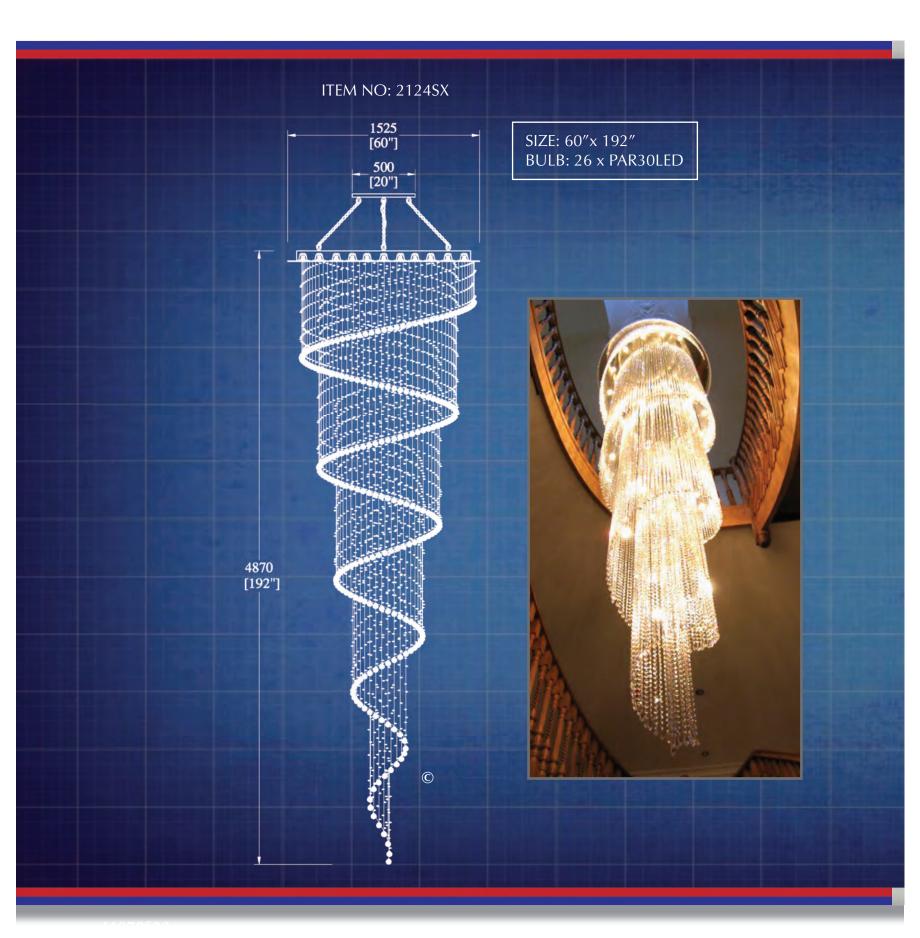

|                   | Index         |             |
|-------------------|---------------|-------------|
| Style Page        | e Style Page  | Style Page  |
| <b>2011SX</b> C-3 | 3 40403SXC-22 | 93607GXC-3  |
| 2124SXC-10        | 40422SXC-13   | 94139SX     |
| 2135SXC-3         | 3 40520SXC-7  | 94451SXC-23 |
| 2140GXC-5         | 91760GLXC-14  | 95981SXC-19 |
| 2152SXC-23        | 91790GLXC-14  | 96086SXC-16 |
| 2157SXC-11        | 91830SX       | 96236SXC-17 |
| 2161SXC-9         | 92360SX       | 96255SX     |
| 2183SXC-12        | 92435SX       | 96269SX     |
| 40334SXC-18       | 93490SX       | 96336HBXC-6 |