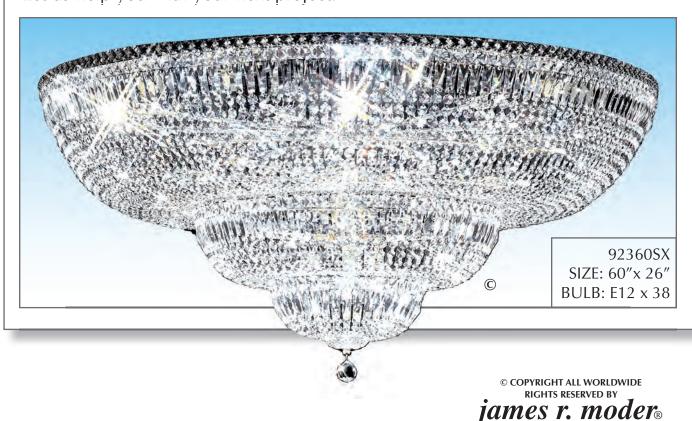

|                   | Index         |             |
|-------------------|---------------|-------------|
| Style Page        | e Style Page  | Style Page  |
| <b>2011SX</b> C-3 | 3 40403SXC-22 | 93607GXC-3  |
| 2124SXC-10        | 40422SXC-13   | 94139SX     |
| 2135SXC-3         | 3 40520SXC-7  | 94451SXC-23 |
| 2140GXC-5         | 91760GLXC-14  | 95981SXC-19 |
| 2152SXC-23        | 91790GLXC-14  | 96086SXC-16 |
| 2157SXC-11        | 91830SX       | 96236SXC-17 |
| 2161SXC-9         | 92360SX       | 96255SX     |
| 2183SXC-12        | 92435SX       | 96269SX     |
| 40334SXC-18       | 93490SX       | 96336HBXC-6 |