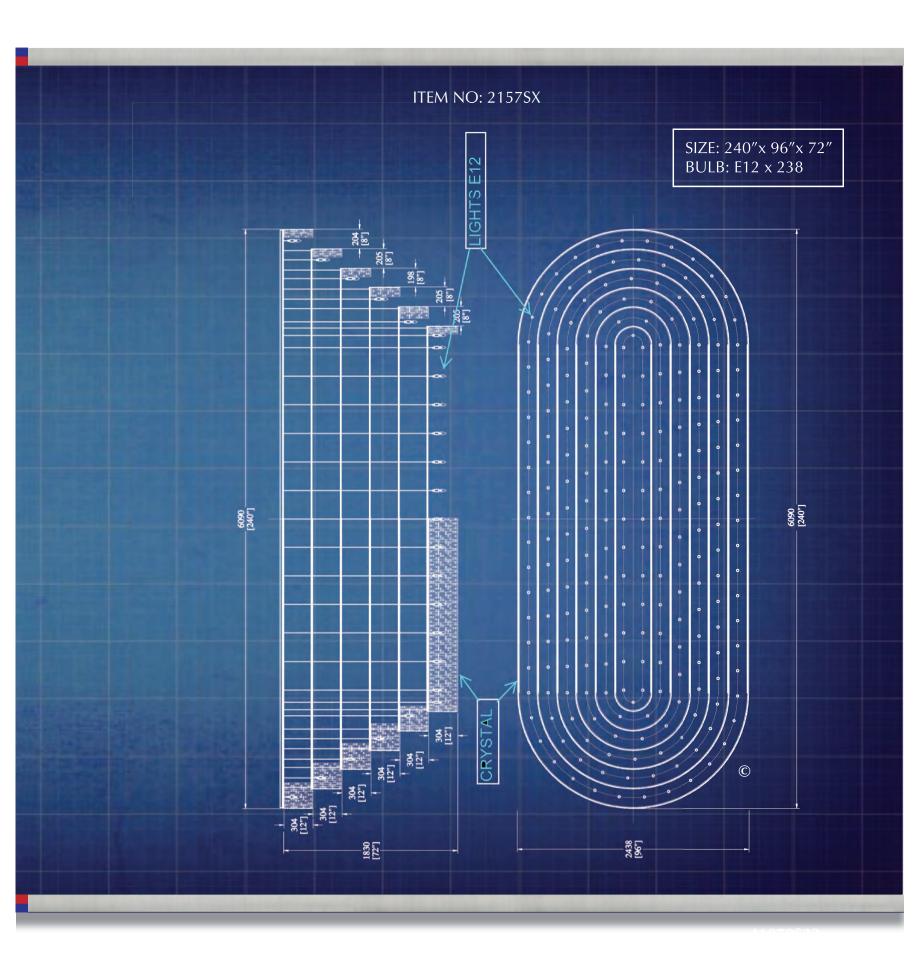

|                   | Index         |             |
|-------------------|---------------|-------------|
| Style Page        | e Style Page  | Style Page  |
| <b>2011SX</b> C-3 | 3 40403SXC-22 | 93607GXC-3  |
| 2124SXC-10        | 40422SXC-13   | 94139SX     |
| 2135SXC-3         | 3 40520SXC-7  | 94451SXC-23 |
| 2140GXC-5         | 91760GLXC-14  | 95981SXC-19 |
| 2152SXC-23        | 91790GLXC-14  | 96086SXC-16 |
| 2157SXC-11        | 91830SX       | 96236SXC-17 |
| 2161SXC-9         | 92360SX       | 96255SX     |
| 2183SXC-12        | 92435SX       | 96269SX     |
| 40334SXC-18       | 93490SX       | 96336HBXC-6 |