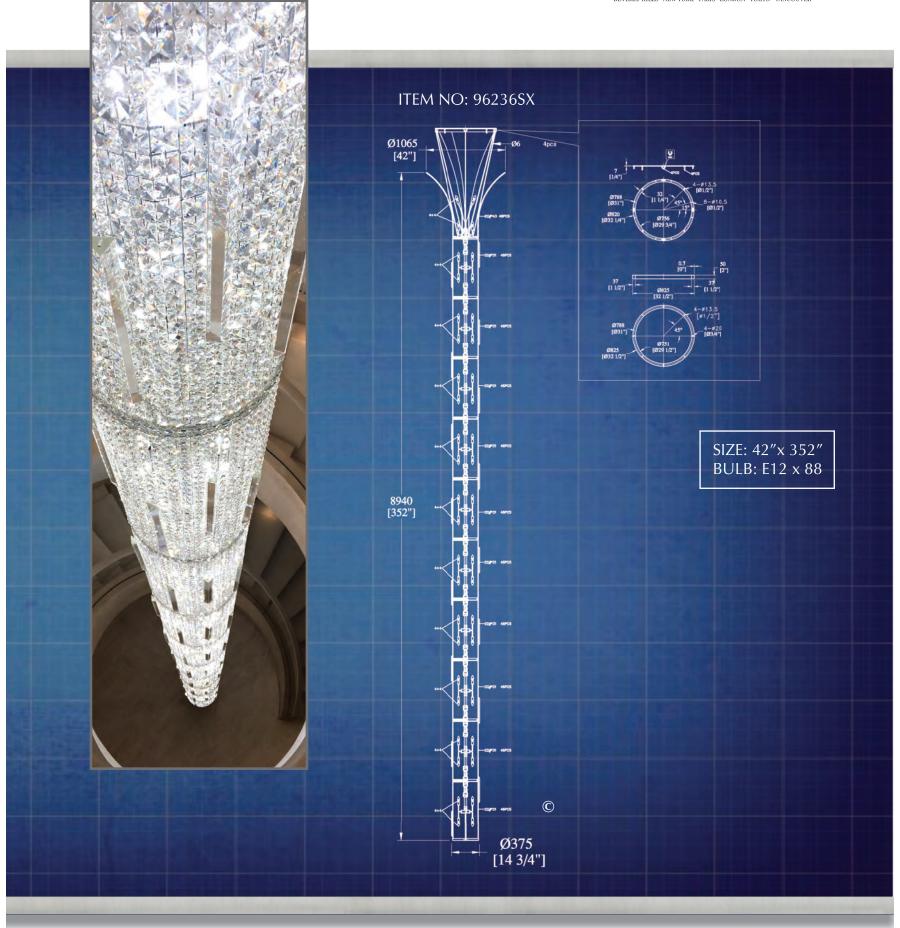

|                   | Index         |             |
|-------------------|---------------|-------------|
| Style Page        | e Style Page  | Style Page  |
| <b>2011SX</b> C-3 | 3 40403SXC-22 | 93607GXC-3  |
| 2124SXC-10        | 40422SXC-13   | 94139SX     |
| 2135SXC-3         | 3 40520SXC-7  | 94451SXC-23 |
| 2140GXC-5         | 91760GLXC-14  | 95981SXC-19 |
| 2152SXC-23        | 91790GLXC-14  | 96086SXC-16 |
| 2157SXC-11        | 91830SX       | 96236SXC-17 |
| 2161SXC-9         | 92360SX       | 96255SX     |
| 2183SXC-12        | 92435SX       | 96269SX     |
| 40334SXC-18       | 93490SX       | 96336HBXC-6 |