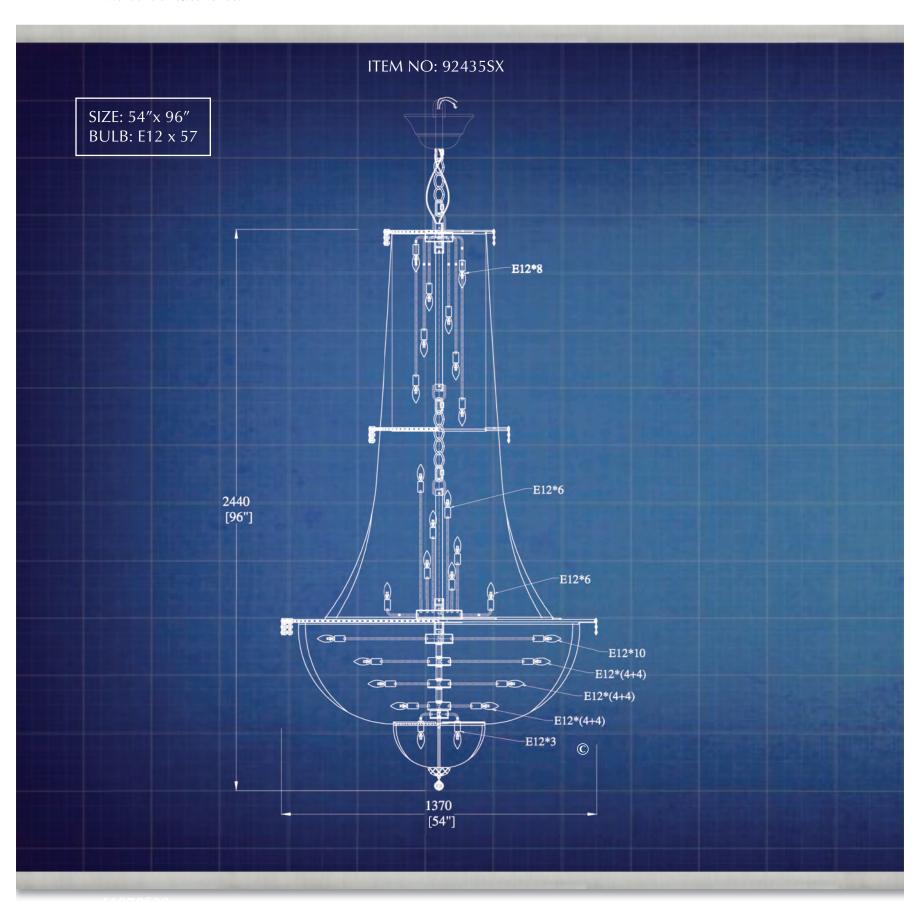

|                   | Index         |             |
|-------------------|---------------|-------------|
| Style Page        | e Style Page  | Style Page  |
| <b>2011SX</b> C-3 | 3 40403SXC-22 | 93607GXC-3  |
| 2124SXC-10        | 40422SXC-13   | 94139SX     |
| 2135SXC-3         | 3 40520SXC-7  | 94451SXC-23 |
| 2140GXC-5         | 91760GLXC-14  | 95981SXC-19 |
| 2152SXC-23        | 91790GLXC-14  | 96086SXC-16 |
| 2157SXC-11        | 91830SX       | 96236SXC-17 |
| 2161SXC-9         | 92360SX       | 96255SX     |
| 2183SXC-12        | 92435SX       | 96269SX     |
| 40334SXC-18       | 93490SX       | 96336HBXC-6 |