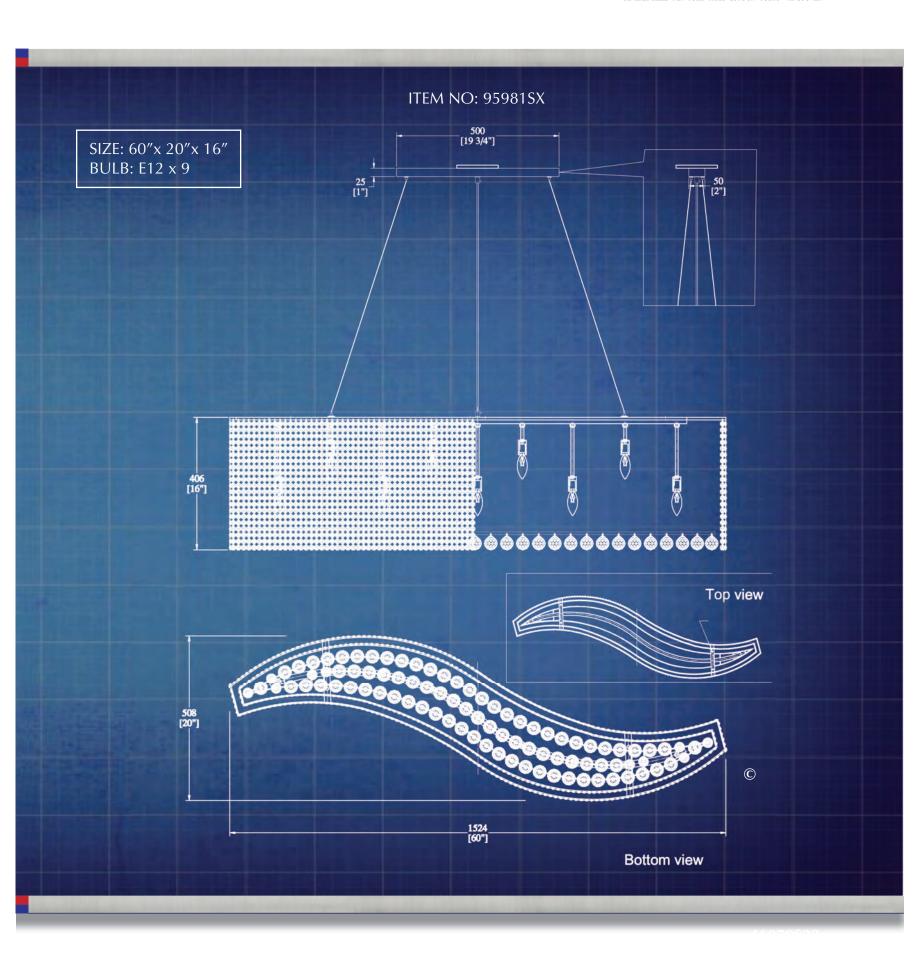

|                   | Index         |             |
|-------------------|---------------|-------------|
| Style Page        | e Style Page  | Style Page  |
| <b>2011SX</b> C-3 | 3 40403SXC-22 | 93607GXC-3  |
| 2124SXC-10        | 40422SXC-13   | 94139SX     |
| 2135SXC-3         | 3 40520SXC-7  | 94451SXC-23 |
| 2140GXC-5         | 91760GLXC-14  | 95981SXC-19 |
| 2152SXC-23        | 91790GLXC-14  | 96086SXC-16 |
| 2157SXC-11        | 91830SX       | 96236SXC-17 |
| 2161SXC-9         | 92360SX       | 96255SX     |
| 2183SXC-12        | 92435SX       | 96269SX     |
| 40334SXC-18       | 93490SX       | 96336HBXC-6 |