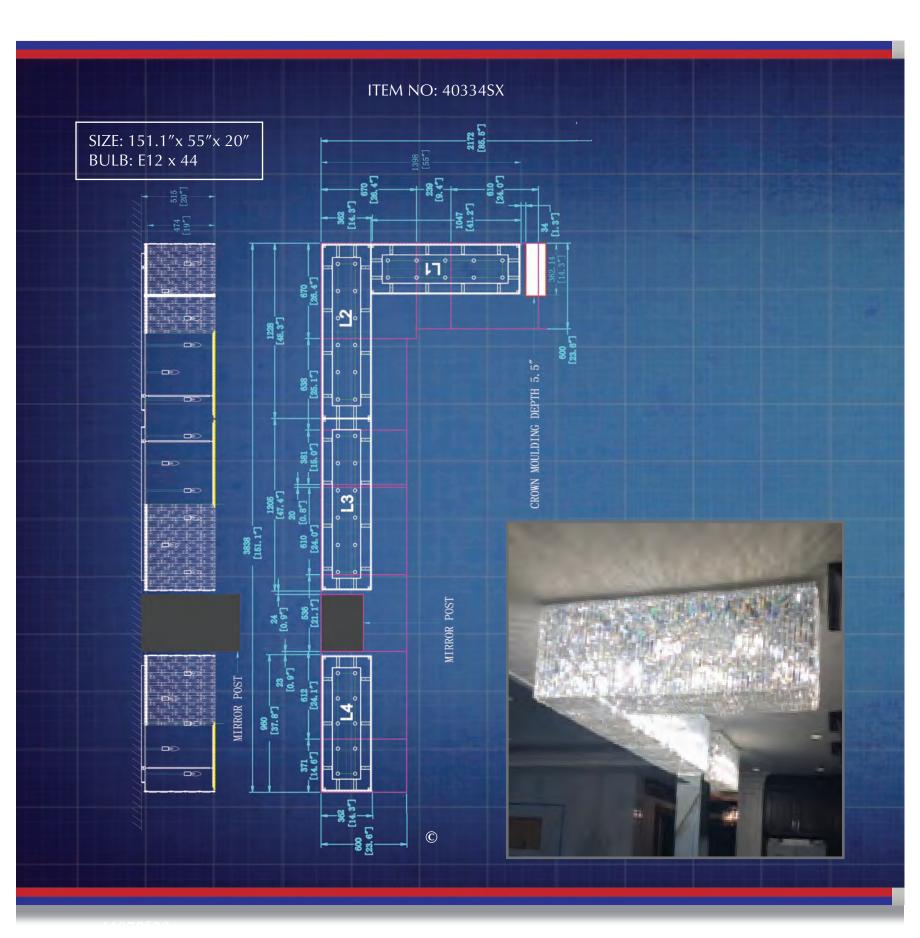

|                   | Index         |             |
|-------------------|---------------|-------------|
| Style Page        | e Style Page  | Style Page  |
| <b>2011SX</b> C-3 | 3 40403SXC-22 | 93607GXC-3  |
| 2124SXC-10        | 40422SXC-13   | 94139SX     |
| 2135SXC-3         | 3 40520SXC-7  | 94451SXC-23 |
| 2140GXC-5         | 91760GLXC-14  | 95981SXC-19 |
| 2152SXC-23        | 91790GLXC-14  | 96086SXC-16 |
| 2157SXC-11        | 91830SX       | 96236SXC-17 |
| 2161SXC-9         | 92360SX       | 96255SX     |
| 2183SXC-12        | 92435SX       | 96269SX     |
| 40334SXC-18       | 93490SX       | 96336HBXC-6 |