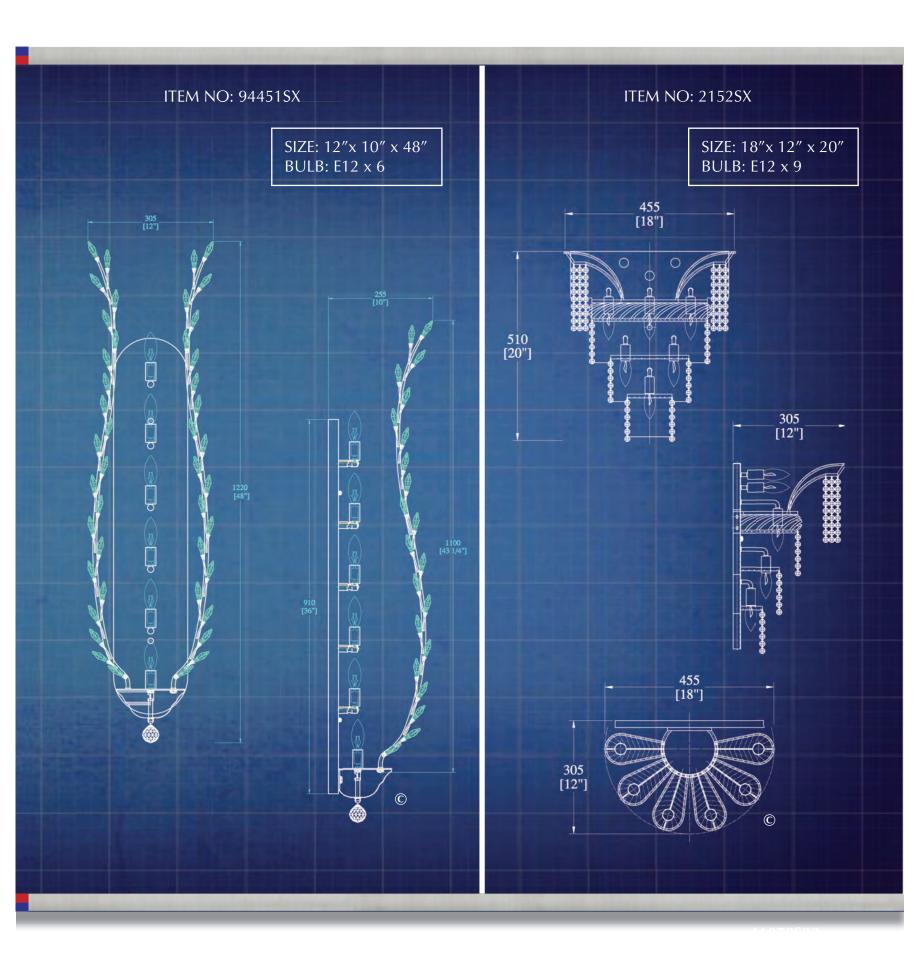

|                   | Index         |             |
|-------------------|---------------|-------------|
| Style Page        | e Style Page  | Style Page  |
| <b>2011SX</b> C-3 | 3 40403SXC-22 | 93607GXC-3  |
| 2124SXC-10        | 40422SXC-13   | 94139SX     |
| 2135SXC-3         | 3 40520SXC-7  | 94451SXC-23 |
| 2140GXC-5         | 91760GLXC-14  | 95981SXC-19 |
| 2152SXC-23        | 91790GLXC-14  | 96086SXC-16 |
| 2157SXC-11        | 91830SX       | 96236SXC-17 |
| 2161SXC-9         | 92360SX       | 96255SX     |
| 2183SXC-12        | 92435SX       | 96269SX     |
| 40334SXC-18       | 93490SX       | 96336HBXC-6 |