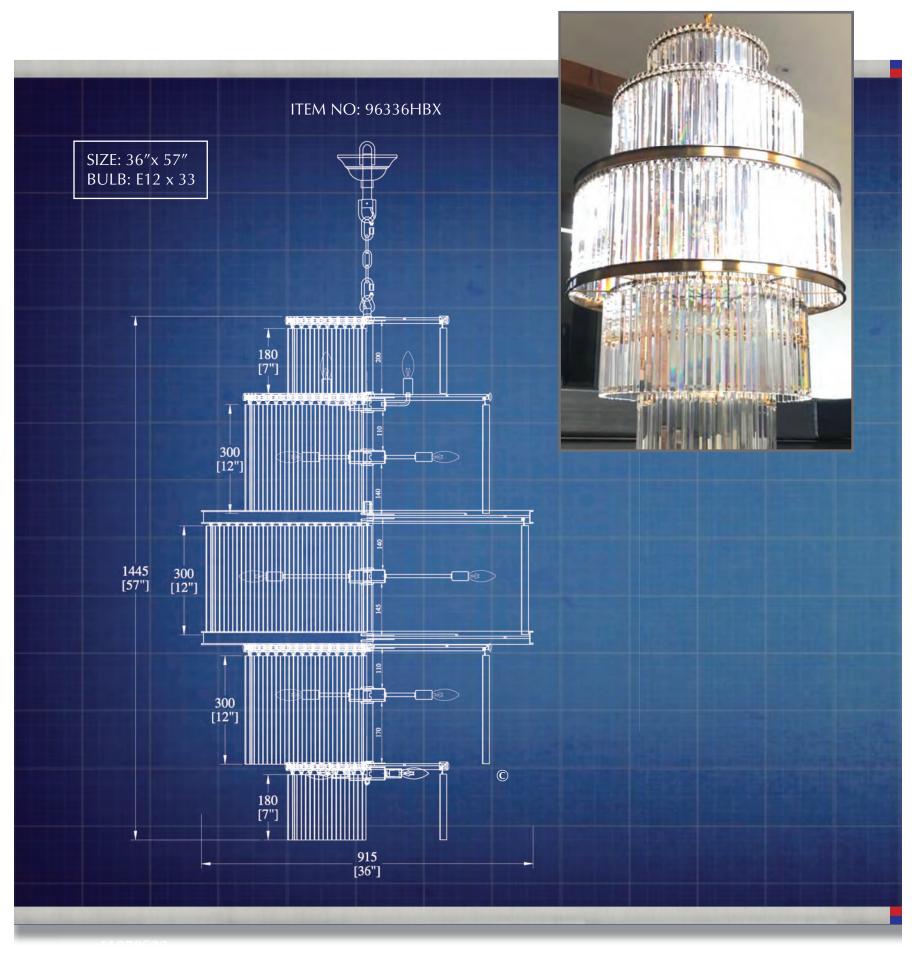

|                   | Index         |             |
|-------------------|---------------|-------------|
| Style Page        | e Style Page  | Style Page  |
| <b>2011SX</b> C-3 | 3 40403SXC-22 | 93607GXC-3  |
| 2124SXC-10        | 40422SXC-13   | 94139SX     |
| 2135SXC-3         | 3 40520SXC-7  | 94451SXC-23 |
| 2140GXC-5         | 91760GLXC-14  | 95981SXC-19 |
| 2152SXC-23        | 91790GLXC-14  | 96086SXC-16 |
| 2157SXC-11        | 91830SX       | 96236SXC-17 |
| 2161SXC-9         | 92360SX       | 96255SX     |
| 2183SXC-12        | 92435SX       | 96269SX     |
| 40334SXC-18       | 93490SX       | 96336HBXC-6 |