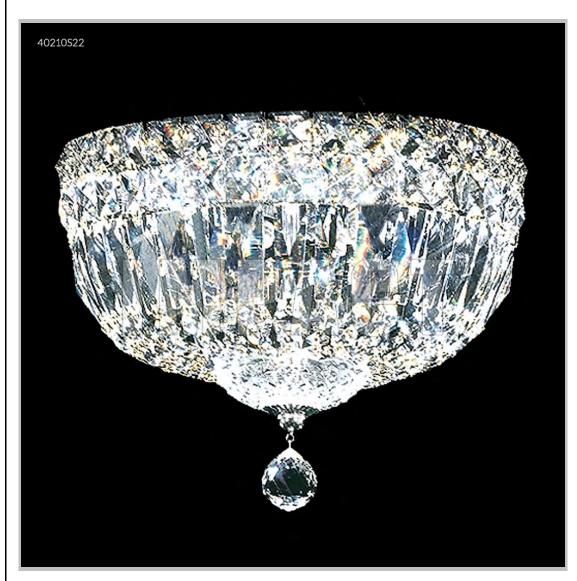

## james r. moder® /moder®IMPACT™ CRYSTAL CHANDELIER Fashion

BEVERLY HILLS • NEW YORK • PARIS • LONDON • TOKYO • VANCOUVER

Model #: 40210S22

**Flush Mount Collection** 

**Specifications** 

SKU: 40210S22 Finish: Silver

Crystal: IMPERIAL Crystal (Clear)

Arms: N/A Shades: N/A

H:8 D/L: 10 W: N/A Extends: N/A (inches)

Hanging Weight: 4 (lbs)

Number of Bulbs: 3 Type of Bulbs: E12

Circuits: 1 Voltage: 120 Max Wattage: 40

LED: N/A

Note: Photo is representative of this model but may vary in crystal, finish, or shade options