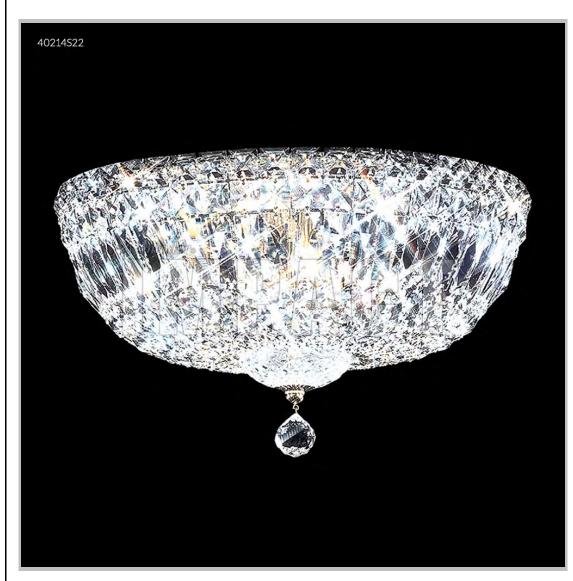

## james r. moder® /moder® IMPACT™ CRYSTAL CHANDELIER Fashion

BEVERLY HILLS • NEW YORK • PARIS • LONDON • TOKYO • VANCOUVER

Model #: 40214S22

**Flush Mount Collection** 

**Specifications** 

SKU: 40214S22 Finish: Silver

Crystal: IMPERIAL Crystal (Clear)

Arms: N/A Shades: N/A

H:9 D/L: 14 W: N/A Extends: N/A (inches)

Hanging Weight: 7 (lbs)

Number of Bulbs: 6 Type of Bulbs: E12

Circuits: 1 Voltage: 120 Max Wattage: 40

LED: N/A

Note: Photo is representative of this model but may vary in crystal, finish, or shade options