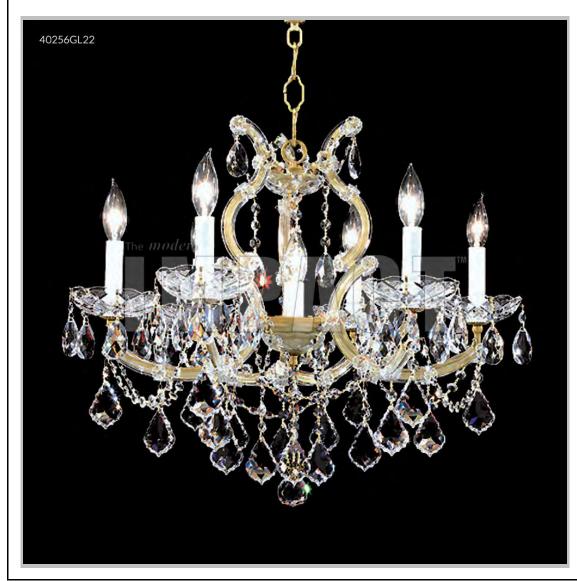

## james r. moder® /moder® IMPACT™ CRYSTAL CHANDELIER Fashion BEVERLY HILLS · NEW YORK · PARIS · LONDON · TOKYO · VANCOUVER

Model #: 40256GL22

Maria Theresa Collection

**Specifications** 

SKU: 40256GL22 Finish: Gold Lustre

Crystal: IMPERIAL Crystal (Clear)

Arms: 6

Shades: N/A

H:20 D/L:23 W:N/A Extends:N/A (inches)

Hanging Weight: 23 (lbs)

Number of Bulbs: 7 Type of Bulbs: E12

Circuits: 1 Voltage: 120 Max Wattage: 60

LED: N/A

Note: Photo is representative of this model but may vary in crystal, finish, or shade options