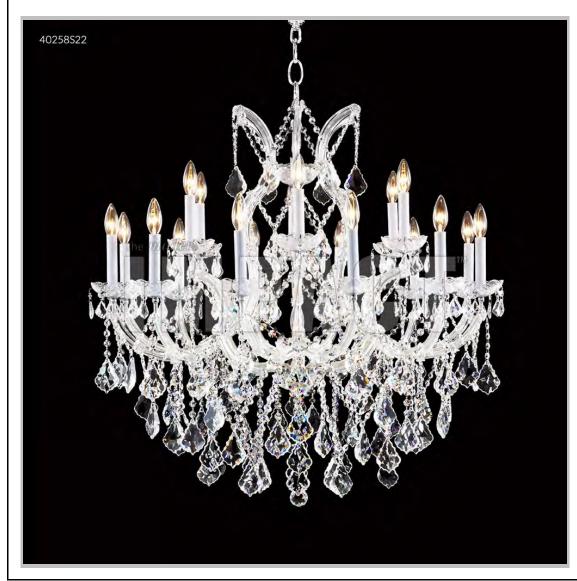

## james r. moder® /moder® IMPACT™ CRYSTAL CHANDELIER Fashion BEVERLY HILLS · NEW YORK · PARIS · LONDON · TOKYO · VANCOUVER

Model #: 40258S22

**Maria Theresa Collection** 

**Specifications** 

SKU: 40258S22 Finish: Silver

Crystal: IMPERIAL Crystal (Clear)

Arms: 18 Shades: N/A

H:37 D/L:37 W:N/A Extends:N/A (inches)

Hanging Weight: 64 (lbs)

Number of Bulbs: 19 Type of Bulbs: E12

Circuits: 1 Voltage: 120 Max Wattage: 60

LED: N/A

Note: Photo is representative of this model but may vary in crystal, finish, or shade options