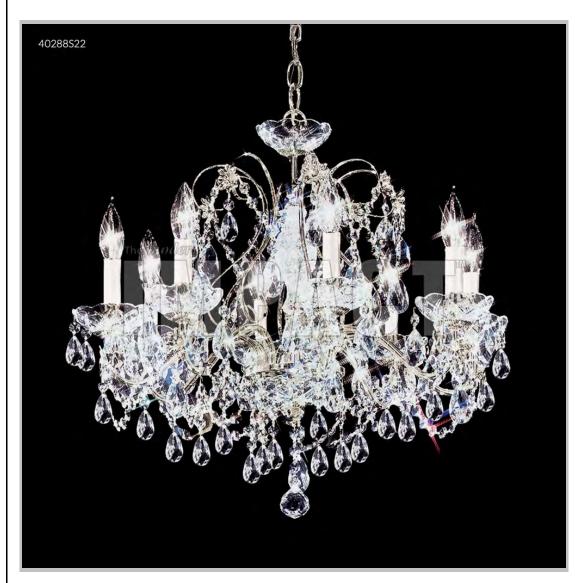

## james r. moder® /moder® IMPACT™ CRYSTAL CHANDELIER Fashion

BEVERLY HILLS • NEW YORK • PARIS • LONDON • TOKYO • VANCOUVER

Model #: 40288S22

**Regalia Collection** 

**Specifications** 

SKU: 40288S22 Finish: Silver

Crystal: IMPERIAL Crystal (Clear)

Arms: 8 Shades: N/A

H: 23 D/L: 24 W: N/A Extends: N/A (inches)

Hanging Weight: 18 (lbs)

Number of Bulbs: 8 Type of Bulbs: E12

Circuits: 1 Voltage: 120 Max Wattage: 60

LED: N/A

Note: Photo is representative of this model but may vary in crystal, finish, or shade options