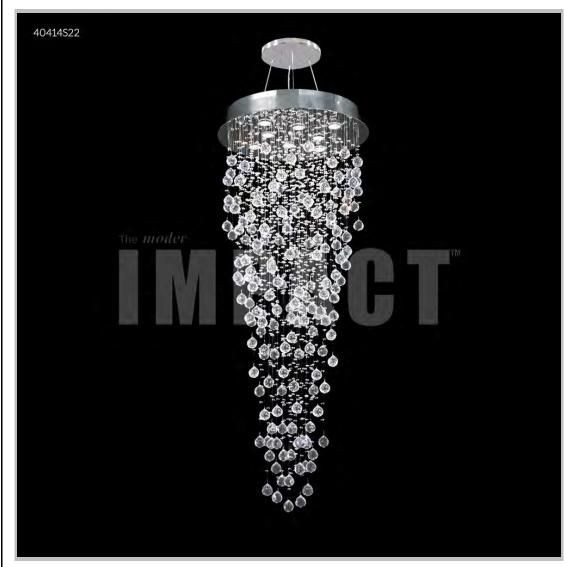

## james r. moder® /moder® IMPACT™ CRYSTAL CHANDELIER Fashion BEVERLY HILLS · NEW YORK · PARIS · LONDON · TOKYO · VANCOUVER

Model #: 40414S22

**Crystal Rain Collection** 

**Specifications** 

SKU: 40414S22 Finish: Silver

Crystal: IMPERIAL Crystal (Clear)

Arms: N/A Shades: N/A

H: 62 D/L: 24 W: N/A Extends: N/A (inches)

Hanging Weight: 65 (lbs)

Number of Bulbs: 8

Type of Bulbs: MR16/GU10 base

Circuits: 1
Voltage: 120
Max Wattage: 35

LED: N/A

Note: Photo is representative of this model but may vary in crystal, finish, or shade options