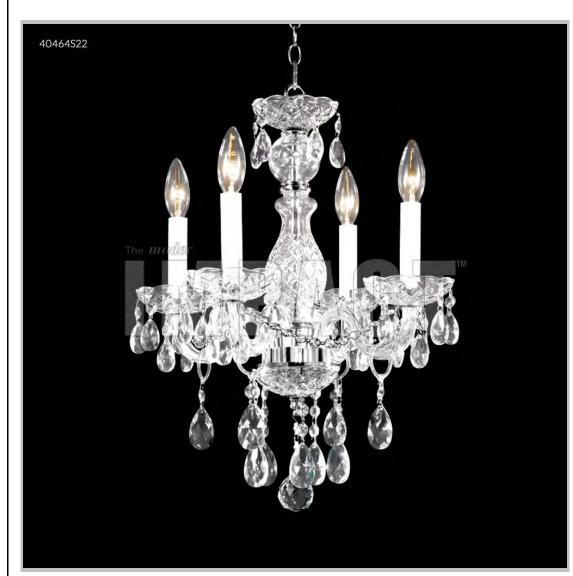

## james r. moder® /moder® IMPACT™ CRYSTAL CHANDELIER Fashion BEVERLY HILLS · NEW YORK · PARIS · LONDON · TOKYO · VANCOUVER

Model #: 40464S22

**Palace Ice Collection** 

**Specifications** 

SKU: 40464S22 Finish: Silver

Crystal: IMPERIAL Crystal (Clear)

Arms: 4 Shades: N/A

H:18 D/L:16 W:N/A Extends:N/A (inches)

Hanging Weight: 10 (lbs)

Number of Bulbs: 4
Type of Bulbs: E12

Circuits: 1 Voltage: 120 Max Wattage: 60

LED: N/A

Note: Photo is representative of this model but may vary in crystal, finish, or shade options