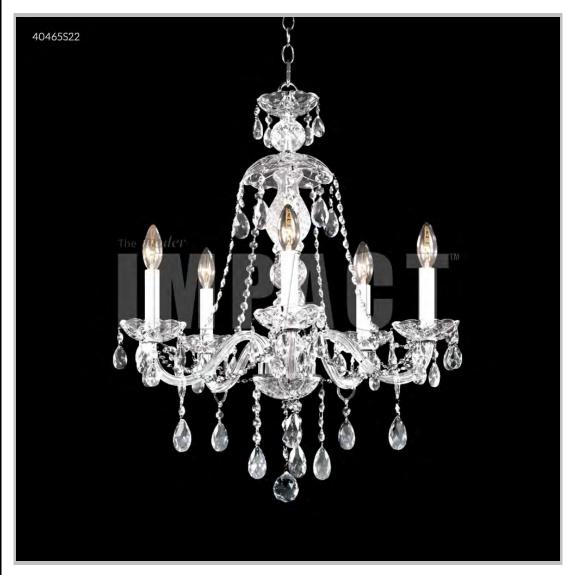

## james r. moder® /moder® IMPACT™ CRYSTAL CHANDELIER Fashion

Model #: 40465S22

**Palace Ice Collection** 

**Specifications** 

SKU: 40465S22 Finish: Silver

Crystal: IMPERIAL Crystal (Clear)

Arms: 5

Shades: N/A

H: 25 D/L: 21 W: N/A Extends: N/A (inches)

Hanging Weight: 14 (lbs)

Number of Bulbs: 5 Type of Bulbs: E12

Circuits: 1 Voltage: 120 Max Wattage: 60

LED: N/A

Note: Photo is representative of this model but may vary in crystal, finish, or shade options