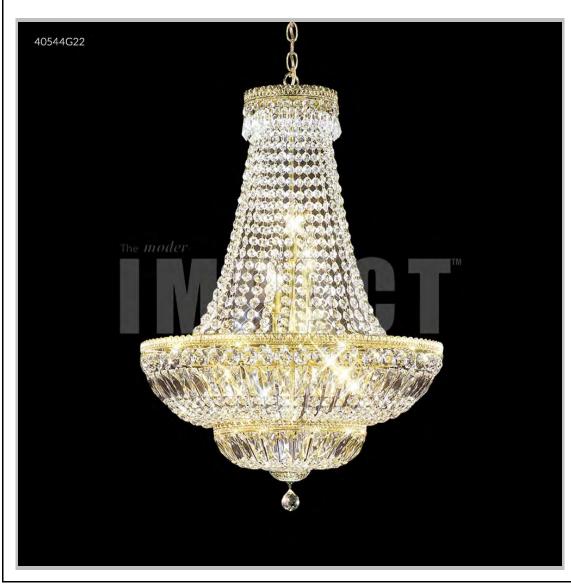

## james r. moder® /moder® IMPACT™ CRYSTAL CHANDELIER Fashion

BEVERLY HILLS • NEW YORK • PARIS • LONDON • TOKYO • VANCOUVER

Model #: 40544G22

**Imperial Collection** 

Specifications

SKU: 40544G22 Finish: Gold

Crystal: IMPERIAL Crystal (Clear)

Arms: N/A Shades: N/A

H:34 D/L:24 W:N/A Extends:N/A (inches)

Hanging Weight: 25 (lbs)

Number of Bulbs: 11 Type of Bulbs: E12

Circuits: 1 Voltage: 120 Max Wattage: 60

LED: N/A

Note: Photo is representative of this model but may vary in crystal, finish, or shade options