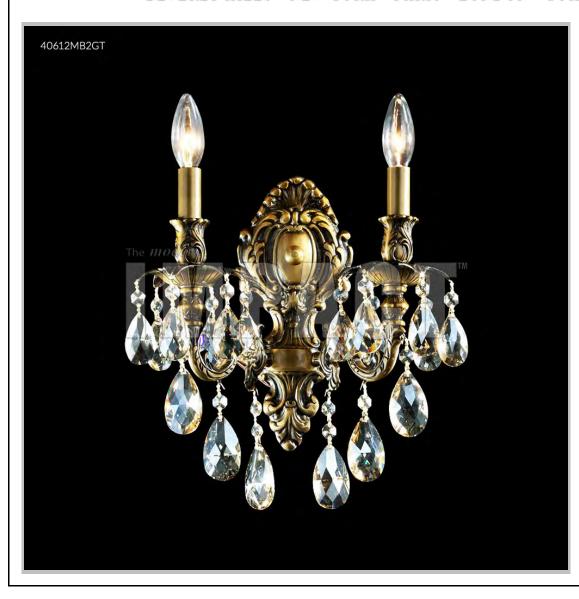

## Model #: 40612MB2GT

## **Brindisi Collection**

**Specifications** 

SKU: 40612MB2GT Finish: Monaco Bronze

Crystal: IMPERIAL Crystal (Golden Teak)

Arms: 2 Shades: N/A

H:16 D/L:11 W:N/A Extends:6 (inches)

Hanging Weight: 4 (lbs)

Number of Bulbs: 2 Type of Bulbs: E12

Circuits: 1 Voltage: 120 Max Wattage: 60

LED: N/A

Note: Photo is representative of this model but may vary in crystal, finish, or shade options