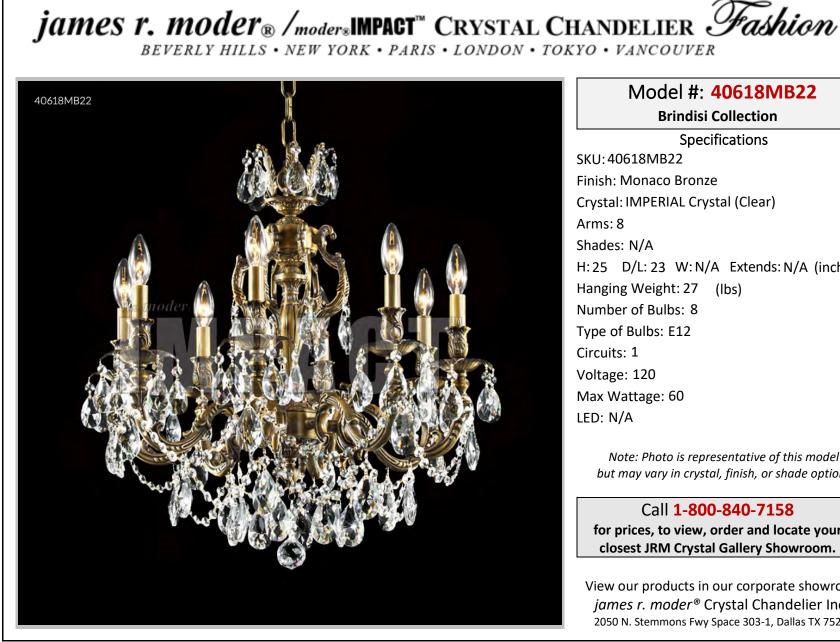

Model #: 40618MB22 **Brindisi Collection Specifications** SKU: 40618MB22 Finish: Monaco Bronze Crystal: IMPERIAL Crystal (Clear) Arms: 8 Shades: N/A H: 25 D/L: 23 W: N/A Extends: N/A (inches) Hanging Weight: 27 (lbs) Number of Bulbs: 8

Type of Bulbs: E12 Circuits: 1 Voltage: 120 Max Wattage: 60 LED: N/A

Note: Photo is representative of this model but may vary in crystal, finish, or shade options

Call 1-800-840-7158 for prices, to view, order and locate your closest JRM Crystal Gallery Showroom.