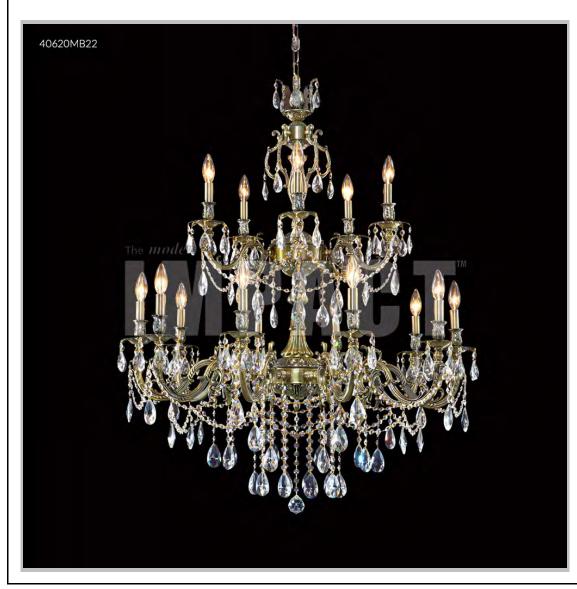

## james r. moder® /moder® IMPACT™ CRYSTAL CHANDELIER Fashion BEVERLY HILLS · NEW YORK · PARIS · LONDON · TOKYO · VANCOUVER

Model #: 40620MB22

**Brindisi Collection** 

**Specifications** 

SKU: 40620MB22

Finish: Monaco Bronze

Crystal: IMPERIAL Crystal (Clear)

Arms: 15 Shades: N/A

H:43 D/L:36 W:N/A Extends:N/A (inches)

Hanging Weight: 55 (lbs)

Number of Bulbs: 15 Type of Bulbs: E12

Circuits: 1 Voltage: 120 Max Wattage: 60

LED: N/A

Note: Photo is representative of this model but may vary in crystal, finish, or shade options