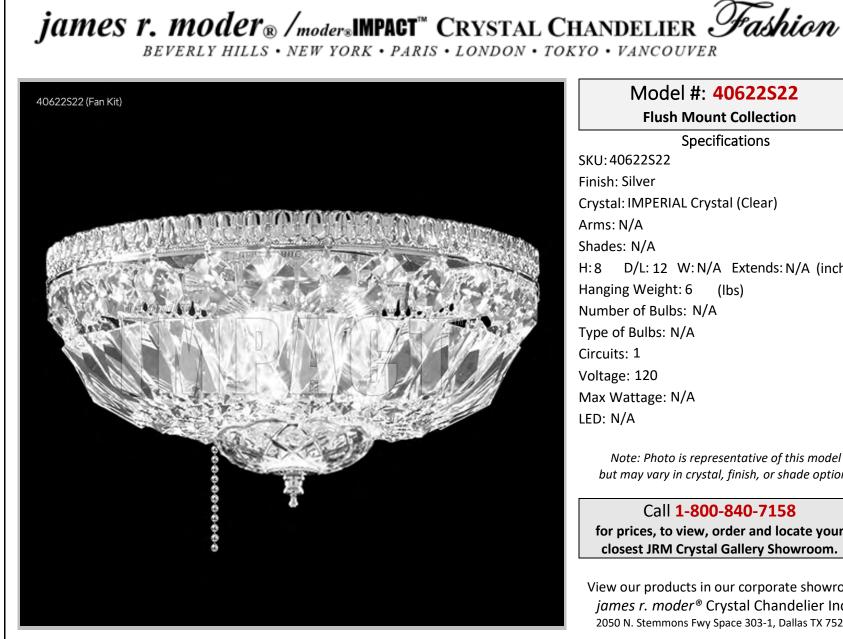

## Model #: 40622S22

Flush Mount Collection

**Specifications** SKU: 40622S22 Finish: Silver Crystal: IMPERIAL Crystal (Clear) Arms: N/A Shades: N/A H:8 D/L: 12 W: N/A Extends: N/A (inches) Hanging Weight: 6 (lbs) Number of Bulbs: N/A Type of Bulbs: N/A Circuits: 1 Voltage: 120 Max Wattage: N/A LED: N/A

Note: Photo is representative of this model but may vary in crystal, finish, or shade options

Call 1-800-840-7158 for prices, to view, order and locate your closest JRM Crystal Gallery Showroom.

View our products in our corporate showroom james r. moder<sup>®</sup> Crystal Chandelier Inc., 2050 N. Stemmons Fwy Space 303-1, Dallas TX 75207