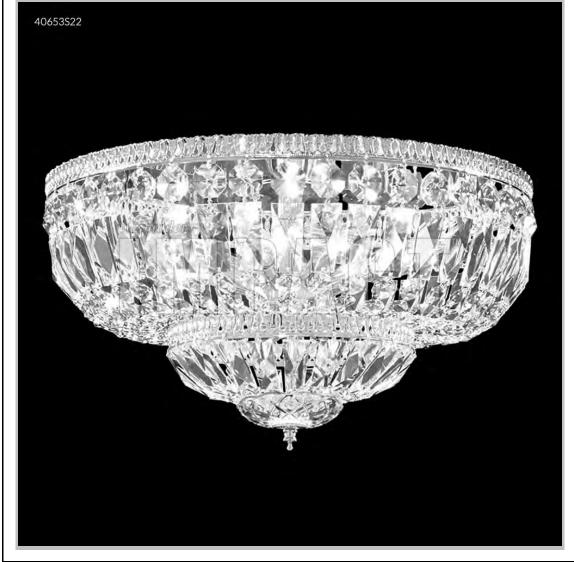

## Model #: 40653S22

Flush Mount Collection

Specifications SKU: 40653S22 Finish: Silver Crystal: IMPERIAL Crystal (Clear) Arms: N/A Shades: N/A H: 11 D/L: 18 W: N/A Extends: N/A (inches) Hanging Weight: 12 (Ibs) Number of Bulbs: 8 Type of Bulbs: E12 Circuits: 1 Voltage: 120 Max Wattage: 60 LED: N/A

Note: Photo is representative of this model but may vary in crystal, finish, or shade options

Call **1-800-840-7158** for prices, to view, order and locate your closest JRM Crystal Gallery Showroom.

View our products in our corporate showroom *james r. moder*<sup>®</sup> Crystal Chandelier Inc., 2050 N. Stemmons Fwy Space 303-1, Dallas TX 75207