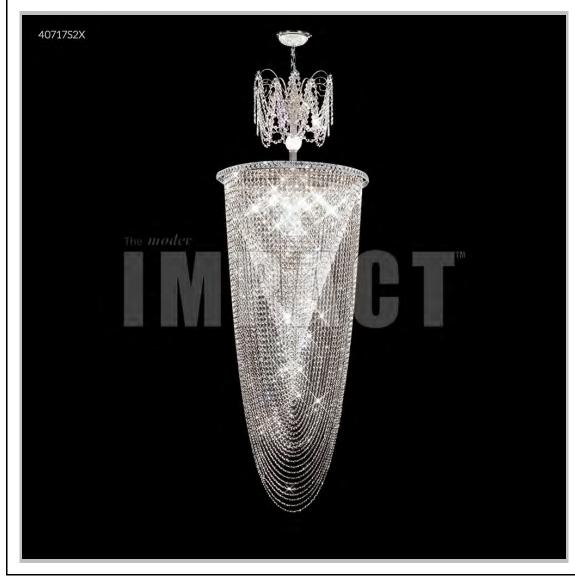

## james r. moder® /moder® IMPACT™ CRYSTAL CHANDELIER Fashion BEVERLY HILLS · NEW YORK · PARIS · LONDON · TOKYO · VANCOUVER

Model #: 40717S2X

**Contemporary Collection** 

**Specifications** 

SKU: 40717S2X Finish: Silver

Crystal: IMPERIAL Clear Traditional Trim

Arms: N/A Shades: N/A

H: 60 D/L: 21 W: N/A Extends: N/A (inches)

Hanging Weight: 39 (lbs)

Number of Bulbs: 8 Type of Bulbs: E12

Circuits: 1 Voltage: 120 Max Wattage: 60

LED: N/A

Note: Photo is representative of this model but may vary in crystal, finish, or shade options