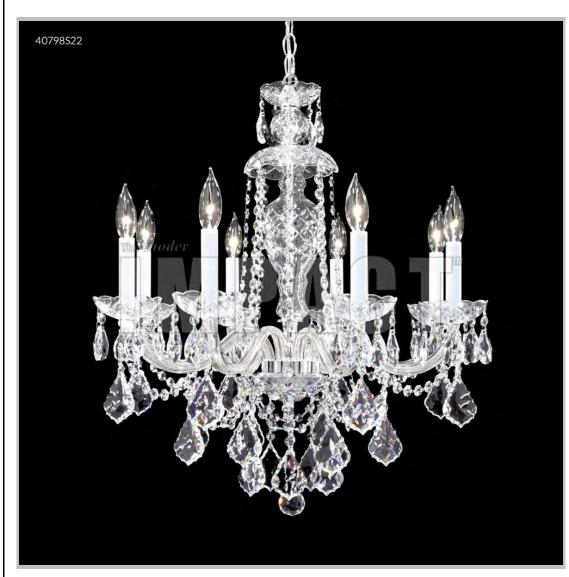

## james r. moder® /moder® IMPACT™ CRYSTAL CHANDELIER Fashion

Model #: 40798S22

**Palace Ice Collection** 

**Specifications** 

SKU: 40798S22 Finish: Silver

Crystal: IMPERIAL Crystal (Clear)

Arms: 8 Shades: N/A

H: 27 D/L: 25 W: N/A Extends: N/A (inches)

Hanging Weight: 38 (lbs)

Number of Bulbs: 8 Type of Bulbs: E12

Circuits: 1 Voltage: 120 Max Wattage: 60

LED: N/A

Note: Photo is representative of this model but may vary in crystal, finish, or shade options