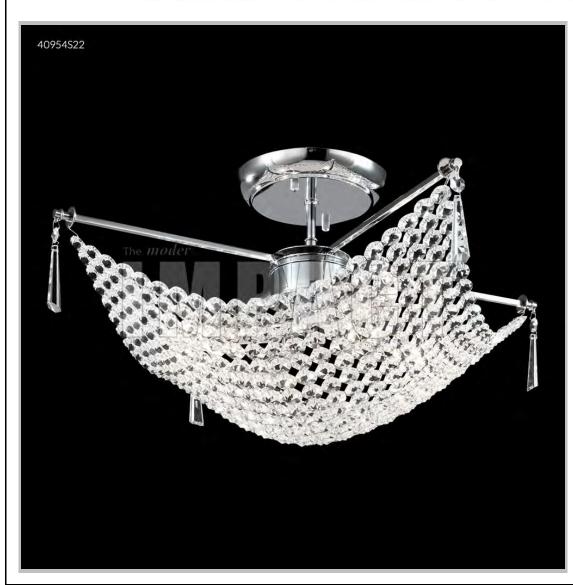

## james r. moder® /moder® IMPACT™ CRYSTAL CHANDELIER Fashion

BEVERLY HILLS • NEW YORK • PARIS • LONDON • TOKYO • VANCOUVER

Model #: 40954S22

**Flush Mount Collection** 

**Specifications** 

SKU: 40954S22 Finish: Silver

Crystal: IMPERIAL Crystal (Clear)

Arms: N/A Shades: N/A

H:11 D/L:20 W: N/A Extends: N/A (inches)

Hanging Weight: 9 (lbs)

Number of Bulbs: 4 Type of Bulbs: E12

Circuits: 1 Voltage: 120 Max Wattage: 60

LED: N/A

Note: Photo is representative of this model but may vary in crystal, finish, or shade options