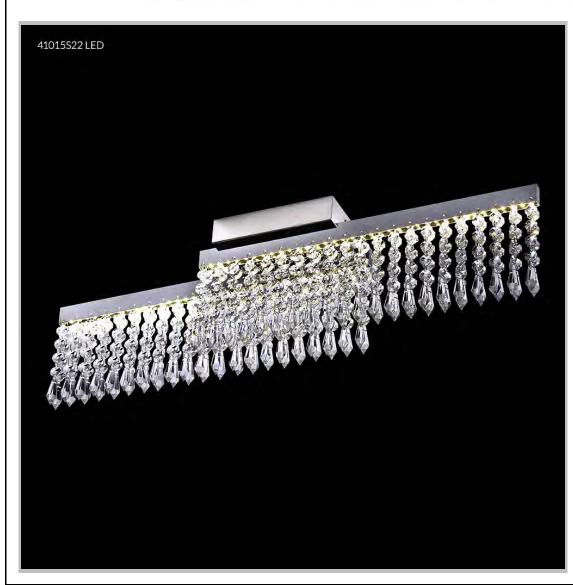

## james r. moder® /moder® IMPACT™ CRYSTAL CHANDELIER Fashion

BEVERLY HILLS • NEW YORK • PARIS • LONDON • TOKYO • VANCOUVER

Model #: 41015S22LED

**Galaxy Collection** 

Specifications

SKU: 41015S22LED

Finish: Silver

Crystal: IMPERIAL Crystal (Clear)

Arms: N/A Shades: N/A

H:7 D/L: 26 W:4 Extends: N/A (inches)

Hanging Weight: 4 (lbs) Number of Bulbs: N/A Type of Bulbs: LED 3000K

Circuits: 1
Voltage: 120
Max Wattage: 15
LED: 3000K, Dimmable

Note: Photo is representative of this model but may vary in crystal, finish, or shade options