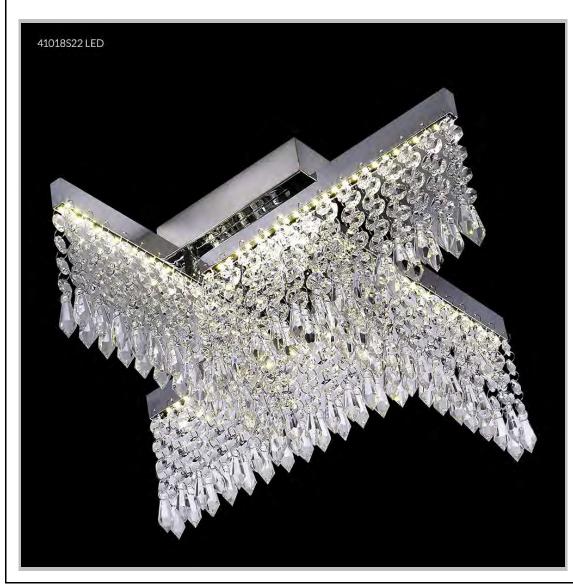

## james r. moder® /moder® IMPACT™ CRYSTAL CHANDELIER Fashion BEVERLY HILLS · NEW YORK · PARIS · LONDON · TOKYO · VANCOUVER

Model #: 41018S22LED

**Galaxy Collection** 

Specifications

SKU: 41018S22LED

Finish: Silver

Crystal: IMPERIAL Crystal (Clear)

Arms: N/A Shades: N/A

H:7 D/L: 17 W: 17 Extends: N/A (inches)

Hanging Weight: 5 (lbs)
Number of Bulbs: N/A
Type of Bulbs: LED 3000K

Circuits: 1
Voltage: 120
Max Wattage: 18
LED: 3000K, Dimmable

Note: Photo is representative of this model but may vary in crystal, finish, or shade options