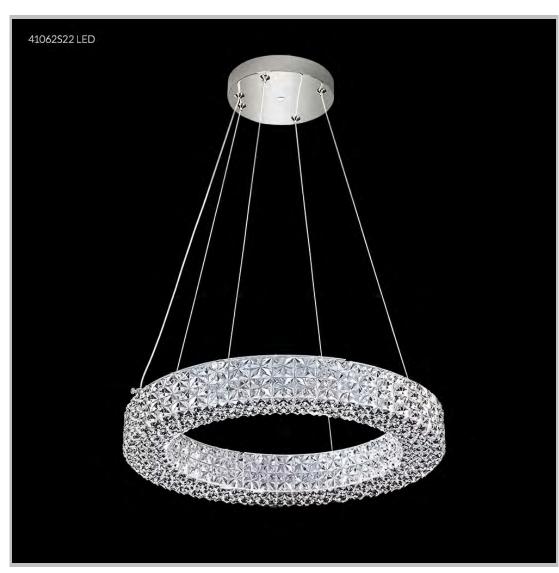

## james r. moder® /moder®IMPACT™ CRYSTAL CHANDELIER Fashion

BEVERLY HILLS • NEW YORK • PARIS • LONDON • TOKYO • VANCOUVER

Model #: 41062S22LED

**Acrylic Collection** 

**Specifications** 

SKU: 41062S22LED

Finish: Silver

Crystal: IMPERIAL Acrylic (Clear)

Arms: N/A Shades: N/A

H:3 D/L: 16 W: N/A Extends: N/A (inches)

Hanging Weight: 5 (lbs)

Number of Bulbs: 1

Type of Bulbs: LED STRIP 3000K

Circuits: 1 Voltage: 120 Max Wattage: 24

LED: 3000K, Dimmable

Note: Photo is representative of this model but may vary in crystal, finish, or shade options