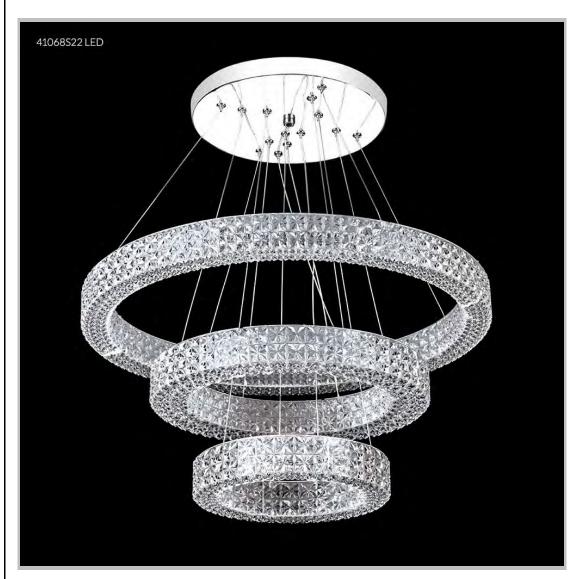

## james r. moder® /moder®IMPACT™ CRYSTAL CHANDELIER Fashion

BEVERLY HILLS • NEW YORK • PARIS • LONDON • TOKYO • VANCOUVER

Model #: 41068S22LED

**Acrylic Collection** 

**Specifications** 

SKU: 41068S22LED

Finish: Silver

Crystal: IMPERIAL Acrylic (Clear)

Arms: N/A Shades: N/A

H: 15 D/L: 24 W: N/A Extends: N/A (inches)

Hanging Weight: 13 (lbs)

Number of Bulbs: 1

Type of Bulbs: LED STRIP 3000K

Circuits: 1 Voltage: 120 Max Wattage: 76

LED: 3000K, Dimmable

Note: Photo is representative of this model but may vary in crystal, finish, or shade options