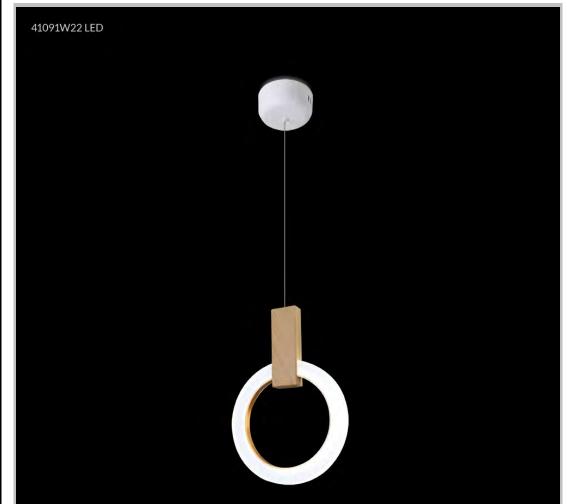

## Model #: 41091W22LED

## **Acrylic Collection**

Specifications

SKU: 41091W22LED

Finish: White

Crystal: IMPERIAL Acrylic (White)

Arms: N/A Shades: N/A

H:11 D/L:8 W: N/A Extends: N/A (inches)

Hanging Weight: 3 (lbs)

Number of Bulbs: 1

Type of Bulbs: LED 3000K

Circuits: 1 Voltage: 120 Max Wattage: 8

LED: 3000K, Dimmable

Note: Photo is representative of this model but may vary in crystal, finish, or shade options