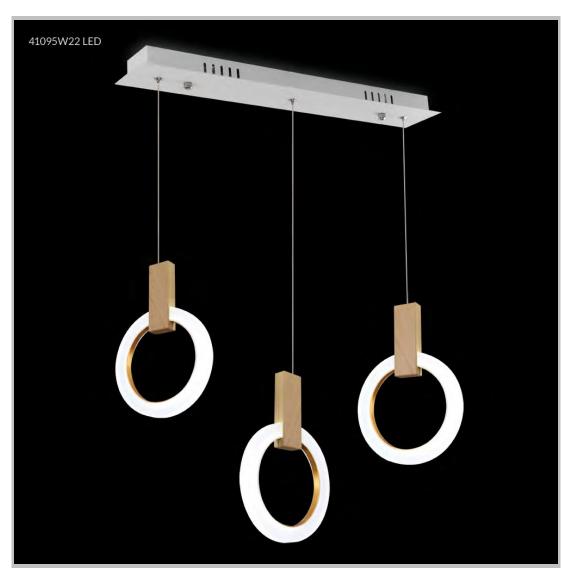

## Model #: 41095W22LED

## **Acrylic Collection**

**Specifications** 

SKU: 41095W22LED

Finish: White

Crystal: IMPERIAL Acrylic (White)

Arms: N/A Shades: N/A

H:30 D/L:28 W: N/A Extends: N/A (inches)

Hanging Weight: 7 (lbs)

Number of Bulbs: 1

Type of Bulbs: LED 3000K

Circuits: 1 Voltage: 120 Max Wattage: 24 LED: 3000K, Dimmable

> Note: Photo is representative of this model but may vary in crystal, finish, or shade options