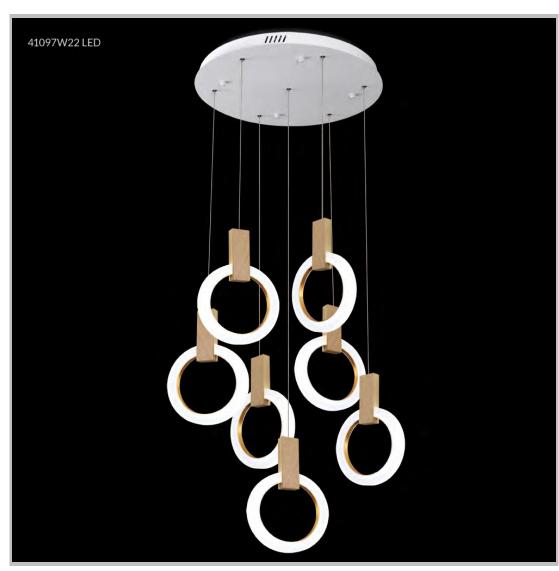

## Model #: 41097W22LED

## **Acrylic Collection**

**Specifications** 

SKU: 41097W22LED

Finish: White

Crystal: IMPERIAL Acrylic (White)

Arms: N/A Shades: N/A

H: 60 D/L: 30 W: N/A Extends: N/A (inches)

Hanging Weight: 14 (lbs)

Number of Bulbs: 1

Type of Bulbs: LED 3000K

Circuits: 1
Voltage: 120
Max Wattage: 56
LED: 3000K, Dimmable

Note: Photo is representative of this model but may vary in crystal, finish, or shade options