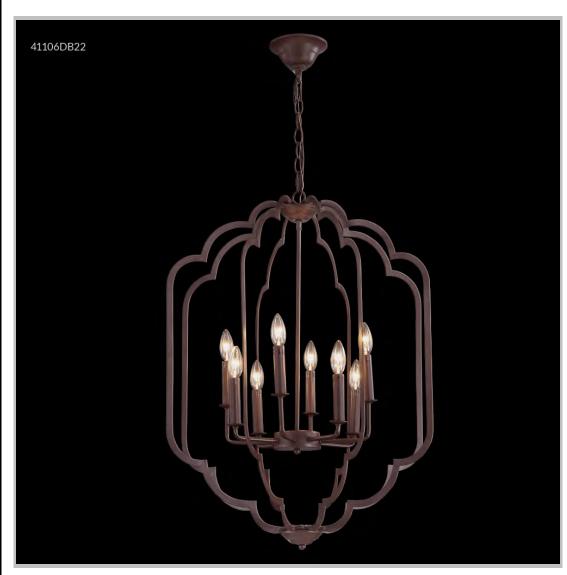

## james r. moder® /moder® IMPACT™ CRYSTAL CHANDELIER Fashion

BEVERLY HILLS • NEW YORK • PARIS • LONDON • TOKYO • VANCOUVER

Model #: 41106DB22

**Lantern Collection** 

**Specifications** 

SKU: 41106DB22 Finish: Dark Brown

Crystal: IMPERIAL Crystal (Clear)

Arms: N/A Shades: N/A

H:30 D/L:24 W: N/A Extends: N/A (inches)

Hanging Weight: 17 (lbs)

Number of Bulbs: 8
Type of Bulbs: E12

Circuits: 1 Voltage: 120 Max Wattage: 60

LED: N/A

Note: Photo is representative of this model but may vary in crystal, finish, or shade options