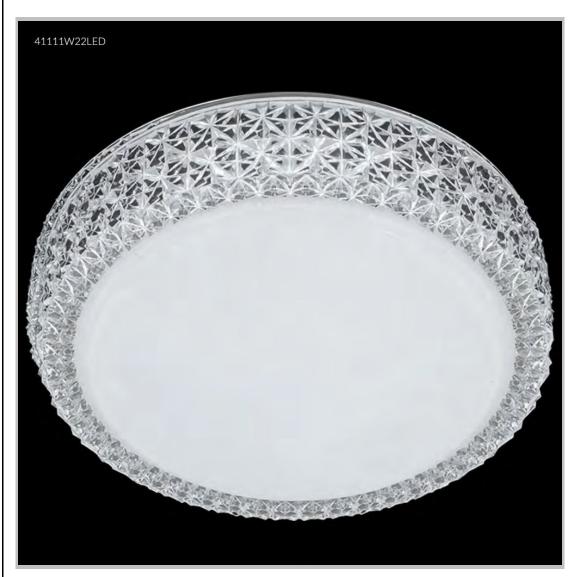

## james r. moder® /moder® IMPACT™ CRYSTAL CHANDELIER Fashion BEVERLY HILLS · NEW YORK · PARIS · LONDON · TOKYO · VANCOUVER

Model #: 41111W22LED

**Acrylic Collection** 

Specifications

SKU: 41111W22LED

Finish: White

Crystal: IMPERIAL Acrylic (Clear)

Arms: N/A Shades: N/A

H: 3.5 D/L: 11 W: N/A Extends: N/A (inches)

Hanging Weight: 2 (lbs) Number of Bulbs: N/A Type of Bulbs: LED 3000K

Circuits: 1
Voltage: 120
Max Wattage: 25
LED: 3000K, Dimmable

Note: Photo is representative of this model but may vary in crystal, finish, or shade options