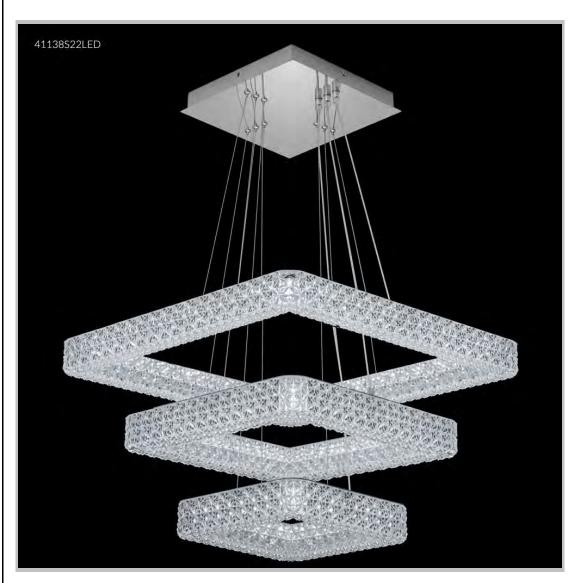

## james r. moder® /moder®IMPACT™ CRYSTAL CHANDELIER Fashion

BEVERLY HILLS • NEW YORK • PARIS • LONDON • TOKYO • VANCOUVER

Model #: 41138S22LED

**Acrylic Collection** 

**Specifications** 

SKU: 41138S22LED

Finish: Silver

Crystal: IMPERIAL Acrylic (Clear)

Arms: N/A Shades: N/A

H: 47 D/L: 22 W: 22 Extends: N/A (inches)

Hanging Weight: 13 (lbs) Number of Bulbs: N/A Type of Bulbs: LED 3000K

Circuits: 1 Voltage: 120 Max Wattage: 76 LED: 3000K, Dimmable

> Note: Photo is representative of this model but may vary in crystal, finish, or shade options