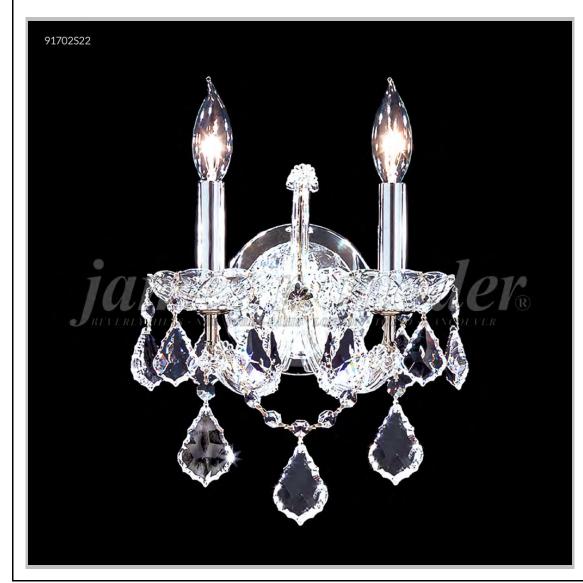

## james r. moder® /moder® IMPACT™ CRYSTAL CHANDELIER Fashion BEVERLY HILLS · NEW YORK · PARIS · LONDON · TOKYO · VANCOUVER

Model #: 91702S22

**Maria Theresa Grand Collection** 

**Specifications** 

SKU: 91702S22 Finish: Silver

Crystal: IMPERIAL Crystal (Clear)

Arms: 2 Shades: N/A

H:14 D/L:10 W:N/A Extends:9 (inches)

Hanging Weight: 3 (lbs)

Number of Bulbs: 2 Type of Bulbs: E12

Circuits: 1 Voltage: 120 Max Wattage: 60

LED: N/A

Note: Photo is representative of this model but may vary in crystal, finish, or shade options