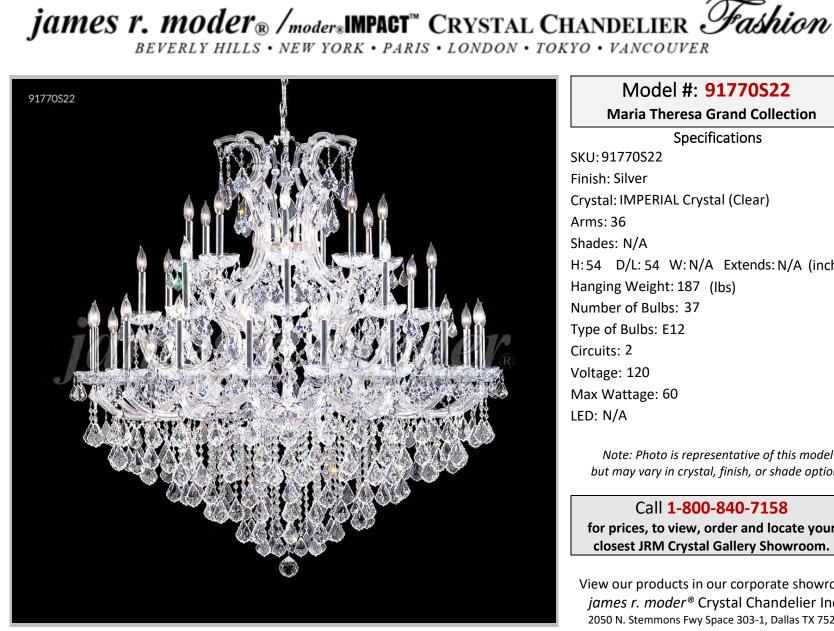

## Model #: 91770S22

**Maria Theresa Grand Collection** 

**Specifications** SKU:91770S22 Finish: Silver Crystal: IMPERIAL Crystal (Clear) Arms: 36 Shades: N/A H:54 D/L:54 W:N/A Extends: N/A (inches) Hanging Weight: 187 (lbs) Number of Bulbs: 37 Type of Bulbs: E12 Circuits: 2 Voltage: 120 Max Wattage: 60 LED: N/A

Note: Photo is representative of this model but may vary in crystal, finish, or shade options

Call 1-800-840-7158 for prices, to view, order and locate your closest JRM Crystal Gallery Showroom.

View our products in our corporate showroom james r. moder<sup>®</sup> Crystal Chandelier Inc., 2050 N. Stemmons Fwy Space 303-1, Dallas TX 75207