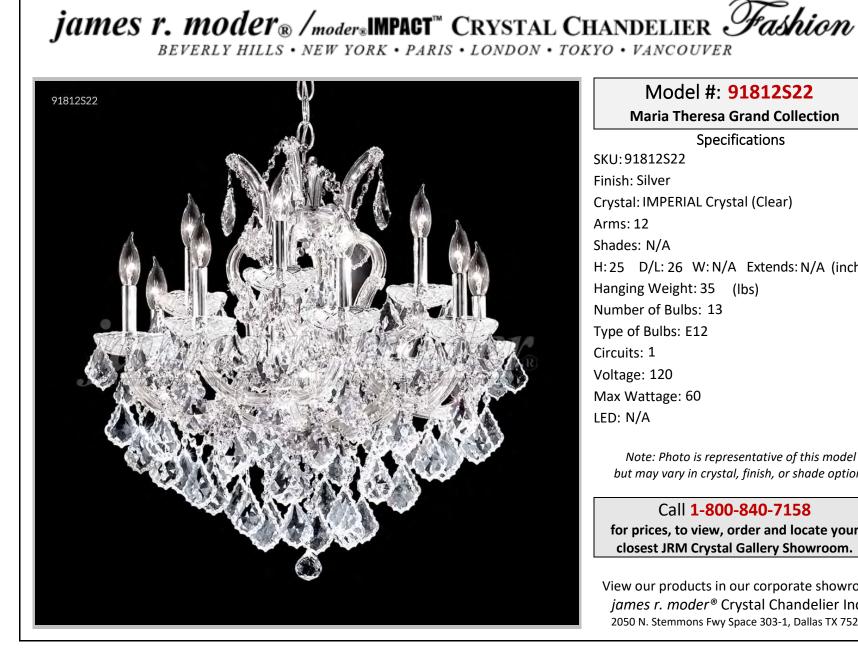

Model #: 91812S22

**Maria Theresa Grand Collection** 

**Specifications** SKU:91812S22 Finish: Silver Crystal: IMPERIAL Crystal (Clear) Arms: 12 Shades: N/A H: 25 D/L: 26 W: N/A Extends: N/A (inches) Hanging Weight: 35 (lbs) Number of Bulbs: 13 Type of Bulbs: E12 Circuits: 1 Voltage: 120 Max Wattage: 60 LED: N/A

Note: Photo is representative of this model but may vary in crystal, finish, or shade options

Call 1-800-840-7158 for prices, to view, order and locate your closest JRM Crystal Gallery Showroom.

View our products in our corporate showroom james r. moder<sup>®</sup> Crystal Chandelier Inc., 2050 N. Stemmons Fwy Space 303-1, Dallas TX 75207