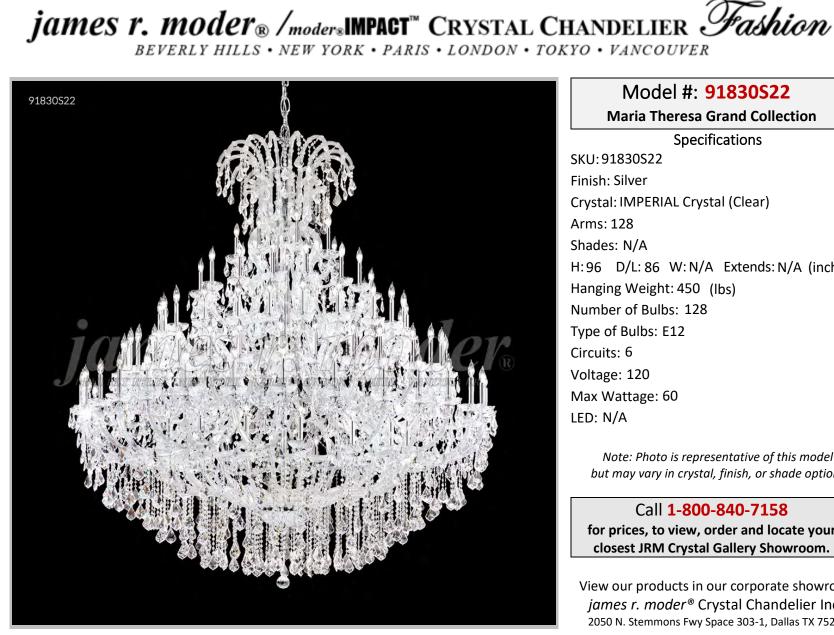

## Model #: 91830S22

**Maria Theresa Grand Collection** 

**Specifications** SKU:91830S22 Finish: Silver Crystal: IMPERIAL Crystal (Clear) Arms: 128 Shades: N/A H:96 D/L:86 W:N/A Extends: N/A (inches) Hanging Weight: 450 (lbs) Number of Bulbs: 128 Type of Bulbs: E12 Circuits: 6 Voltage: 120 Max Wattage: 60 LED: N/A

Note: Photo is representative of this model but may vary in crystal, finish, or shade options

Call 1-800-840-7158 for prices, to view, order and locate your closest JRM Crystal Gallery Showroom.

View our products in our corporate showroom james r. moder<sup>®</sup> Crystal Chandelier Inc., 2050 N. Stemmons Fwy Space 303-1, Dallas TX 75207