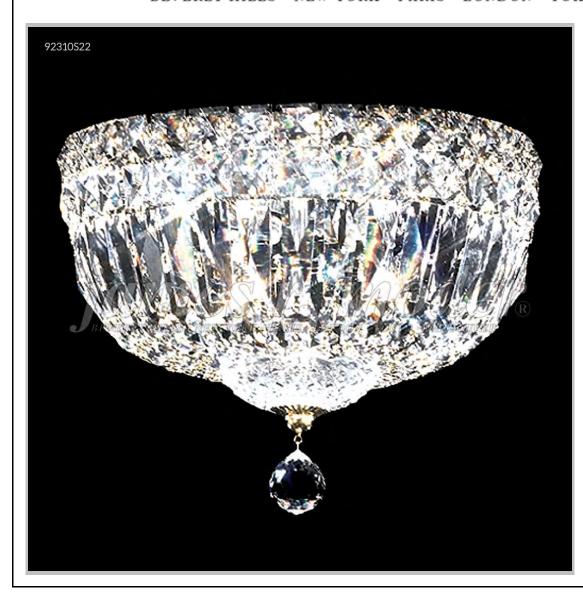

## james r. moder® /moder® IMPACT™ CRYSTAL CHANDELIER Fashion BEVERLY HILLS · NEW YORK · PARIS · LONDON · TOKYO · VANCOUVER

Model #: 92310S22

**Prestige Collection** 

**Specifications** 

SKU: 92310S22 Finish: Silver

Crystal: IMPERIAL Crystal (Clear)

Arms: N/A Shades: N/A

H:8 D/L: 10 W: N/A Extends: N/A (inches)

Hanging Weight: 4 (lbs)

Number of Bulbs: 3 Type of Bulbs: E12

Circuits: 1 Voltage: 120 Max Wattage: 40

LED: N/A

Note: Photo is representative of this model but may vary in crystal, finish, or shade options