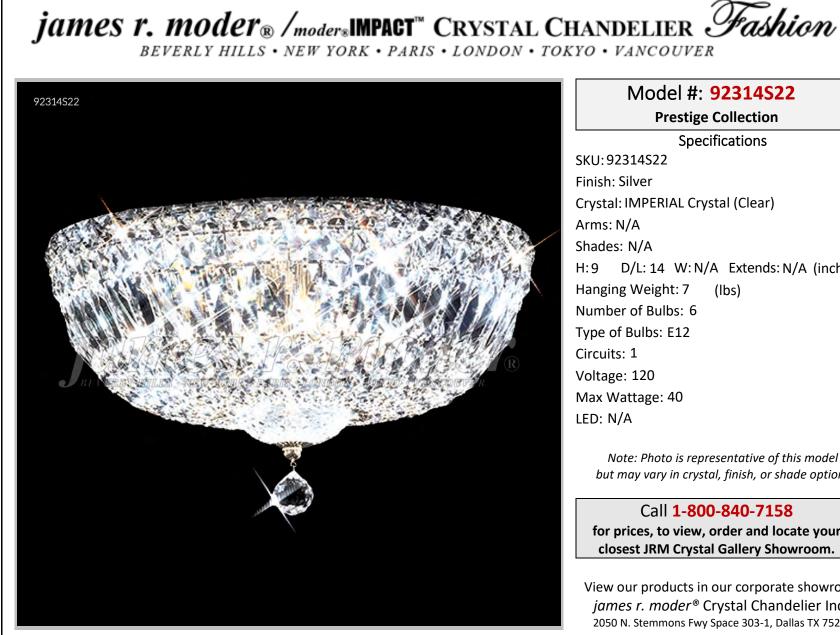

## Model #: 92314S22 **Prestige Collection Specifications** SKU:92314S22 Finish: Silver Crystal: IMPERIAL Crystal (Clear) Arms: N/A Shades: N/A H:9 D/L: 14 W: N/A Extends: N/A (inches) Hanging Weight: 7 (lbs) Number of Bulbs: 6 Type of Bulbs: E12 Circuits: 1 Voltage: 120 Max Wattage: 40 LED: N/A

Note: Photo is representative of this model but may vary in crystal, finish, or shade options

Call 1-800-840-7158 for prices, to view, order and locate your closest JRM Crystal Gallery Showroom.

View our products in our corporate showroom james r. moder<sup>®</sup> Crystal Chandelier Inc., 2050 N. Stemmons Fwy Space 303-1, Dallas TX 75207