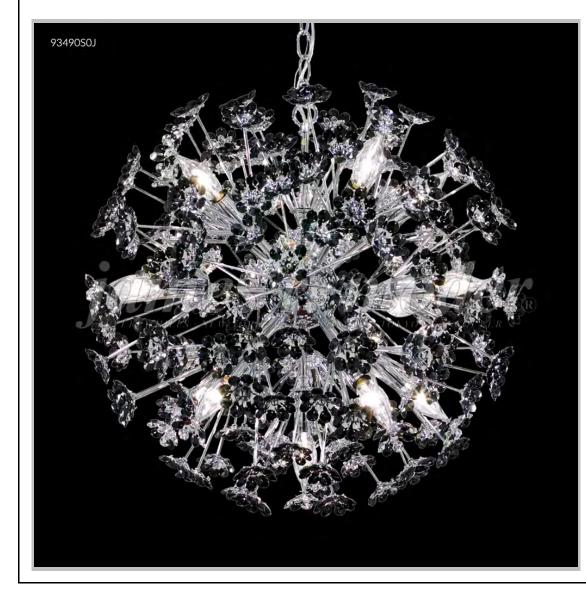

## Model #: 93490S0J

Europa Collection Specifications

SkU: 93490S0J Finish: Silver Crystal: Swarovski crystals (Jet Black) Arms: N/A Shades: N/A H: 23 D/L: 23 W: N/A Extends: N/A (inches) Hanging Weight: 27 (Ibs) Number of Bulbs: 16 Type of Bulbs: E12 Circuits: 1 Voltage: 120 Max Wattage: 60 LED: N/A

Note: Photo is representative of this model but may vary in crystal, finish, or shade options

Call **1-800-840-7158** for prices, to view, order and locate your closest JRM Crystal Gallery Showroom.

View our products in our corporate showroom *james r. moder*<sup>®</sup> Crystal Chandelier Inc., 2050 N. Stemmons Fwy Space 303-1, Dallas TX 75207