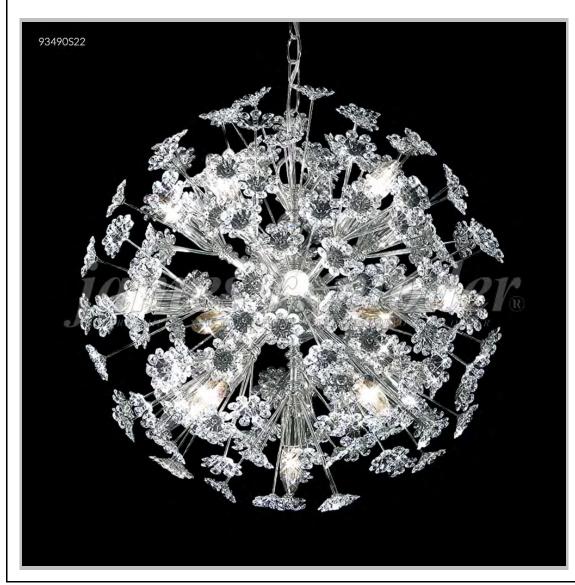

## james r. moder® /moder® IMPACT™ CRYSTAL CHANDELIER Fashion BEVERLY HILLS · NEW YORK · PARIS · LONDON · TOKYO · VANCOUVER

Model #: 93490S22

**Europa Collection** 

Specifications

SKU: 93490S22 Finish: Silver

Crystal: IMPERIAL Crystal (Clear)

Arms: N/A Shades: N/A

H:23 D/L:23 W:N/A Extends:N/A (inches)

Hanging Weight: 27 (lbs)

Number of Bulbs: 16 Type of Bulbs: E12

Circuits: 1 Voltage: 120 Max Wattage: 60

LED: N/A

Note: Photo is representative of this model but may vary in crystal, finish, or shade options