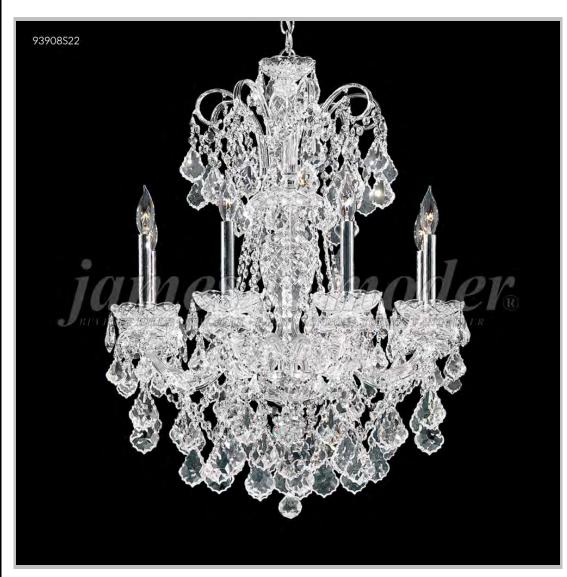

## james r. moder® /moder® IMPACT™ CRYSTAL CHANDELIER Fashion

Model #: 93908S22

**Maria Elena Collection** 

**Specifications** 

SKU: 93908S22 Finish: Silver

Crystal: IMPERIAL Crystal (Clear)

Arms: 8 Shades: N/A

H:33 D/L:26 W:N/A Extends:N/A (inches)

Hanging Weight: 43 (lbs)

Number of Bulbs: 8 Type of Bulbs: E12

Circuits: 1 Voltage: 120 Max Wattage: 60

LED: N/A

Note: Photo is representative of this model but may vary in crystal, finish, or shade options