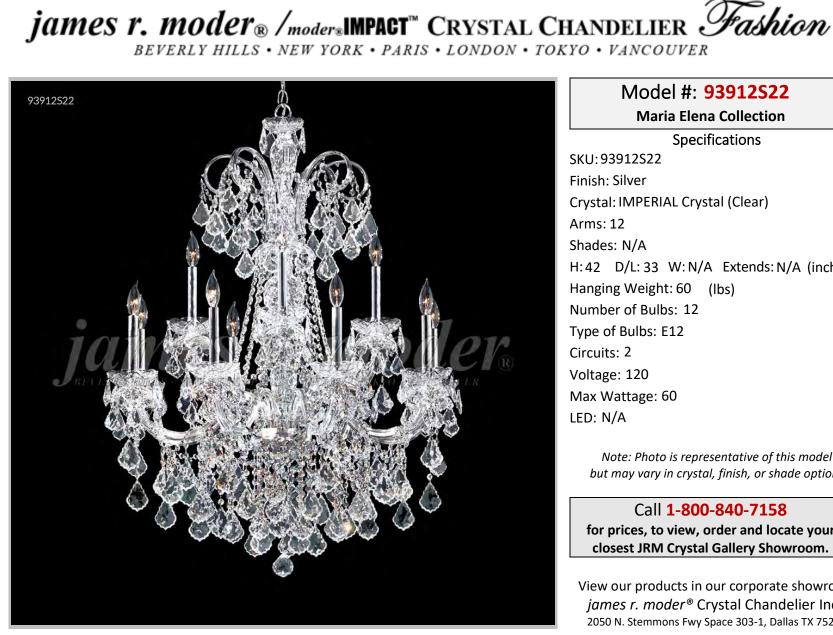

## Model #: 93912S22

**Maria Elena Collection** 

**Specifications** SKU:93912S22 Finish: Silver Crystal: IMPERIAL Crystal (Clear) Arms: 12 Shades: N/A H: 42 D/L: 33 W: N/A Extends: N/A (inches) Hanging Weight: 60 (lbs) Number of Bulbs: 12 Type of Bulbs: E12 Circuits: 2 Voltage: 120 Max Wattage: 60 LED: N/A

Note: Photo is representative of this model but may vary in crystal, finish, or shade options

Call 1-800-840-7158 for prices, to view, order and locate your closest JRM Crystal Gallery Showroom.

View our products in our corporate showroom james r. moder<sup>®</sup> Crystal Chandelier Inc., 2050 N. Stemmons Fwy Space 303-1, Dallas TX 75207