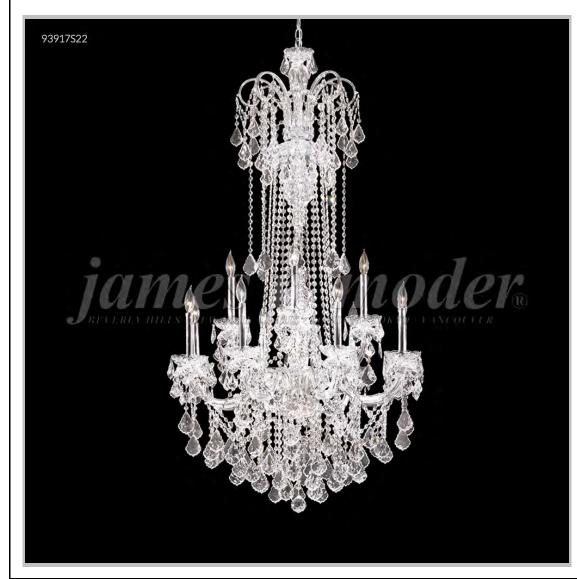

## james r. moder® /moder® IMPACT™ CRYSTAL CHANDELIER Fashion BEVERLY HILLS · NEW YORK · PARIS · LONDON · TOKYO · VANCOUVER

Model #: 93917S22

**Maria Elena Collection** 

**Specifications** 

SKU: 93917S22 Finish: Silver

Crystal: IMPERIAL Crystal (Clear)

Arms: 12 Shades: N/A

H:56 D/L:33 W:N/A Extends:N/A (inches)

Hanging Weight: 97 (lbs)

Number of Bulbs: 12 Type of Bulbs: E12

Circuits: 1 Voltage: 120 Max Wattage: 60

LED: N/A

Note: Photo is representative of this model but may vary in crystal, finish, or shade options