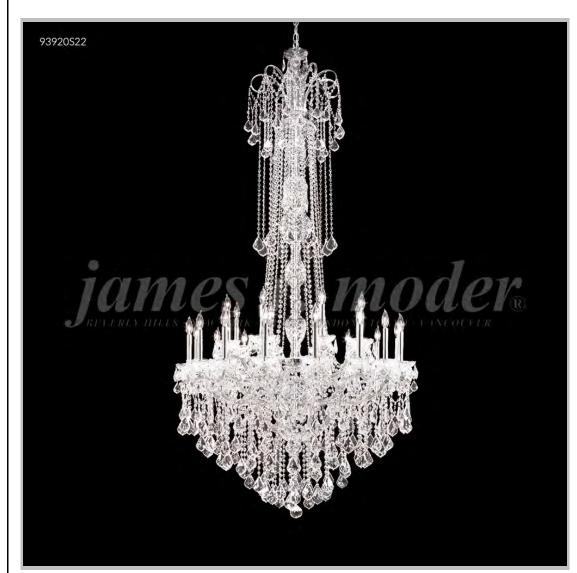

## james r. moder® /moder® IMPACT™ CRYSTAL CHANDELIER Fashion BEVERLY HILLS · NEW YORK · PARIS · LONDON · TOKYO · VANCOUVER

Model #: 93920S22

**Maria Elena Collection** 

**Specifications** 

SKU: 93920S22 Finish: Silver

Crystal: IMPERIAL Crystal (Clear)

Arms: 24 Shades: N/A

H:85 D/L:48 W:N/A Extends:N/A (inches)

Hanging Weight: 145 (lbs)

Number of Bulbs: 24 Type of Bulbs: E12

Circuits: 2 Voltage: 120 Max Wattage: 40

LED: N/A

Note: Photo is representative of this model but may vary in crystal, finish, or shade options