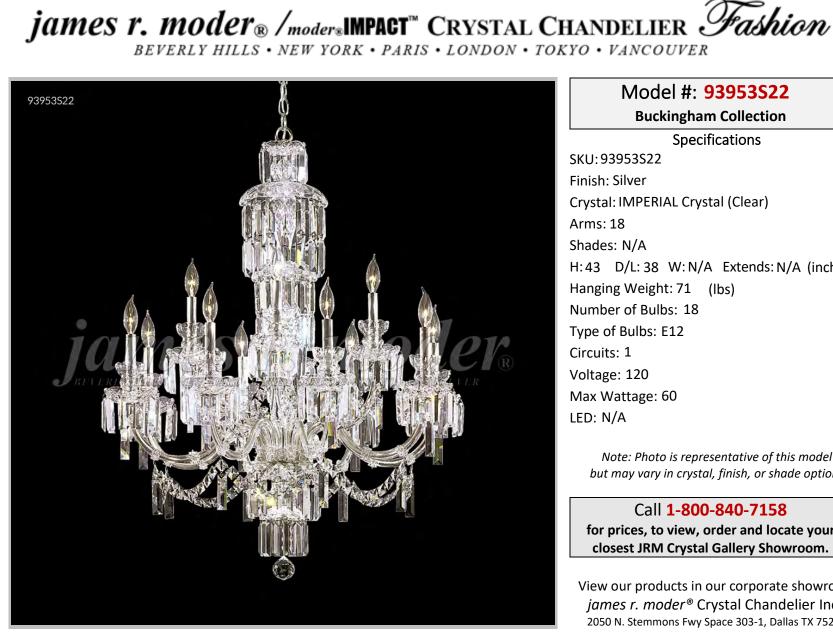

## Model #: 93953S22

**Buckingham Collection** 

**Specifications** SKU:93953S22 Finish: Silver Crystal: IMPERIAL Crystal (Clear) Arms: 18 Shades: N/A H:43 D/L:38 W:N/A Extends: N/A (inches) Hanging Weight: 71 (lbs) Number of Bulbs: 18 Type of Bulbs: E12 Circuits: 1 Voltage: 120 Max Wattage: 60 LED: N/A

Note: Photo is representative of this model but may vary in crystal, finish, or shade options

Call 1-800-840-7158 for prices, to view, order and locate your closest JRM Crystal Gallery Showroom.

View our products in our corporate showroom james r. moder<sup>®</sup> Crystal Chandelier Inc., 2050 N. Stemmons Fwy Space 303-1, Dallas TX 75207