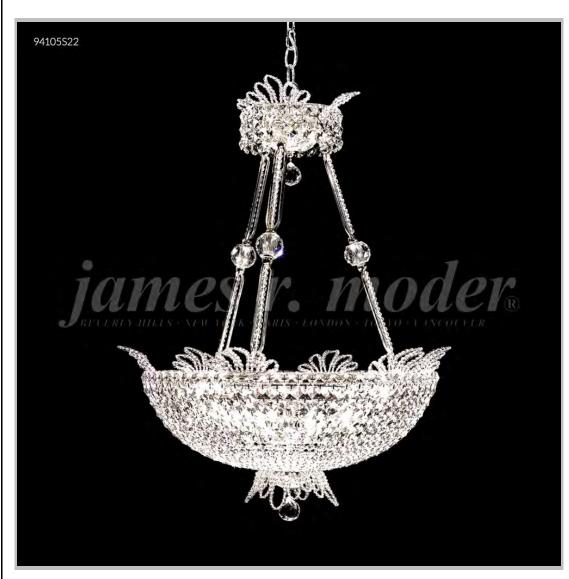

## james r. moder® /moder® IMPACT™ CRYSTAL CHANDELIER Fashion

BEVERLY HILLS • NEW YORK • PARIS • LONDON • TOKYO • VANCOUVER

Model #: 94105S22

**Princess Collection** 

Specifications

SKU: 94105S22 Finish: Silver

Crystal: IMPERIAL Crystal (Clear)

Arms: N/A Shades: N/A

H:28 D/L:24 W:N/A Extends:N/A (inches)

Hanging Weight: 24 (lbs)

Number of Bulbs: 16 Type of Bulbs: E12

Circuits: 1 Voltage: 120 Max Wattage: 60

LED: N/A

Note: Photo is representative of this model but may vary in crystal, finish, or shade options