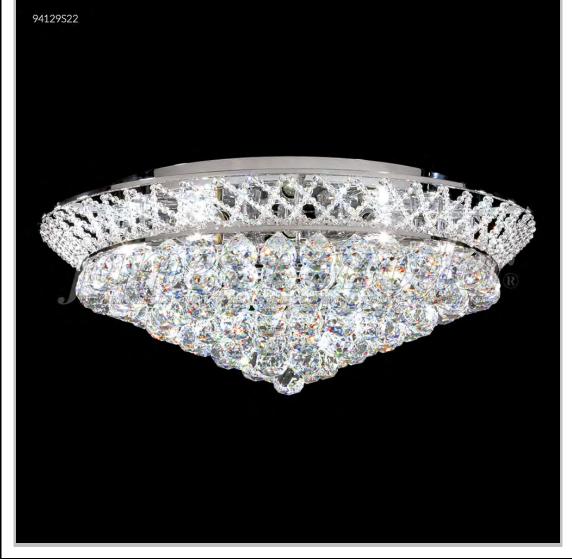

## Model #: 94129S22

**Jacqueline Collection** 

Specifications SKU: 94129S22 Finish: Silver Crystal: IMPERIAL Crystal (Clear) Arms: N/A Shades: N/A H: 10 D/L: 26 W: N/A Extends: N/A (inches) Hanging Weight: 45 (Ibs) Number of Bulbs: 12 Type of Bulbs: E12 Circuits: 1 Voltage: 120 Max Wattage: 60 LED: N/A

Note: Photo is representative of this model but may vary in crystal, finish, or shade options

Call **1-800-840-7158** for prices, to view, order and locate your closest JRM Crystal Gallery Showroom.

View our products in our corporate showroom *james r. moder*<sup>®</sup> Crystal Chandelier Inc., 2050 N. Stemmons Fwy Space 303-1, Dallas TX 75207