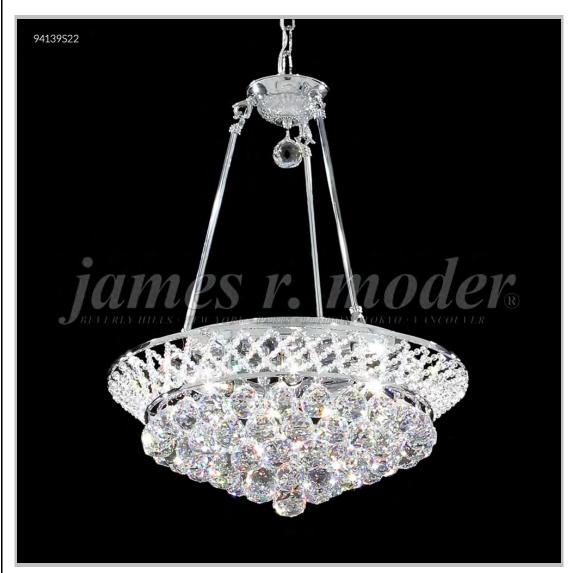

## james r. moder® /moder® IMPACT™ CRYSTAL CHANDELIER Fashion

Model #: 94139S22

**Jacqueline Collection** 

**Specifications** 

SKU: 94139S22 Finish: Silver

Crystal: IMPERIAL Crystal (Clear)

Arms: N/A Shades: N/A

H:29 D/L:26 W:N/A Extends:N/A (inches)

Hanging Weight: 51 (lbs)

Number of Bulbs: 12 Type of Bulbs: E12

Circuits: 1 Voltage: 120 Max Wattage: 60

LED: N/A

Note: Photo is representative of this model but may vary in crystal, finish, or shade options