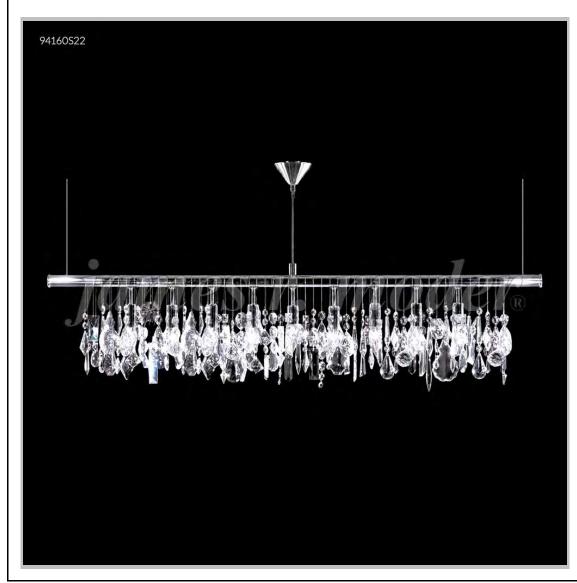

## james r. moder® /moder® IMPACT™ CRYSTAL CHANDELIER Fashion BEVERLY HILLS · NEW YORK · PARIS · LONDON · TOKYO · VANCOUVER

Model #: 94160S22

**Fashionable Broadway Collection** 

**Specifications** 

SKU: 94160S22 Finish: Silver

Crystal: IMPERIAL Crystal (Clear)

Arms: N/A Shades: N/A

H: 10 D/L: 47 W: N/A Extends: N/A (inches)

Hanging Weight: 16 (lbs)

Number of Bulbs: 9 Type of Bulbs: E12

Circuits: 1 Voltage: 120 Max Wattage: 60

LED: N/A

Note: Photo is representative of this model but may vary in crystal, finish, or shade options