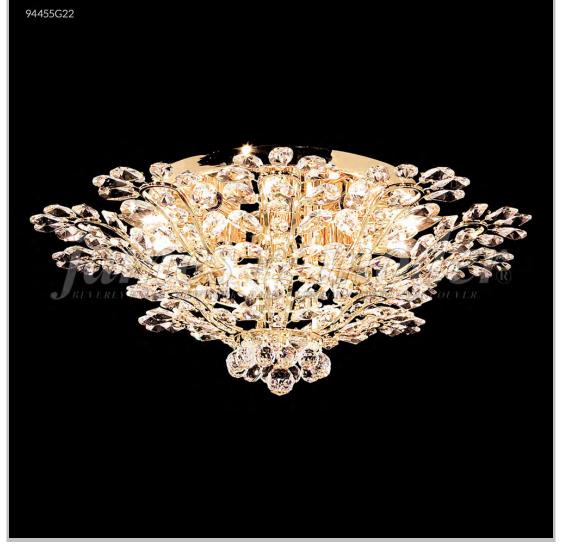

## Model #: 94455G22 **Florale Collection Specifications** SKU:94455G22 Finish: Gold Crystal: IMPERIAL Crystal (Clear) Arms: N/A Shades: N/A H: 12 D/L: 27 W: N/A Extends: N/A (inches) Hanging Weight: 11 (lbs) Number of Bulbs: 14 Type of Bulbs: E12 Circuits: 1 Voltage: 120 Max Wattage: 60 LED: N/A

Note: Photo is representative of this model but may vary in crystal, finish, or shade options

Call **1-800-840-7158** for prices, to view, order and locate your closest JRM Crystal Gallery Showroom.

View our products in our corporate showroom *james r. moder*<sup>®</sup> Crystal Chandelier Inc., 2050 N. Stemmons Fwy Space 303-1, Dallas TX 75207