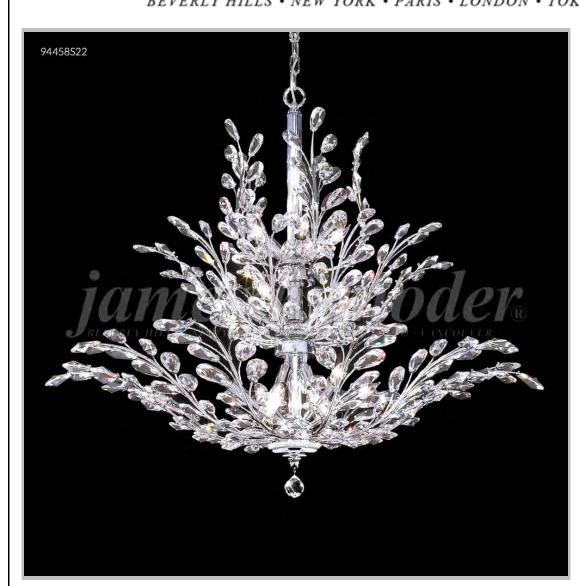

## james r. moder® /moder® IMPACT™ CRYSTAL CHANDELIER Fashion BEVERLY HILLS · NEW YORK · PARIS · LONDON · TOKYO · VANCOUVER

Model #: 94458S22

**Florale Collection** 

**Specifications** 

SKU: 94458S22 Finish: Silver

Crystal: IMPERIAL Crystal (Clear)

Arms: N/A Shades: N/A

H:34 D/L:38 W:N/A Extends:N/A (inches)

Hanging Weight: 45 (lbs)

Number of Bulbs: 18 Type of Bulbs: E12

Circuits: 1 Voltage: 120 Max Wattage: 60

LED: N/A

Note: Photo is representative of this model but may vary in crystal, finish, or shade options