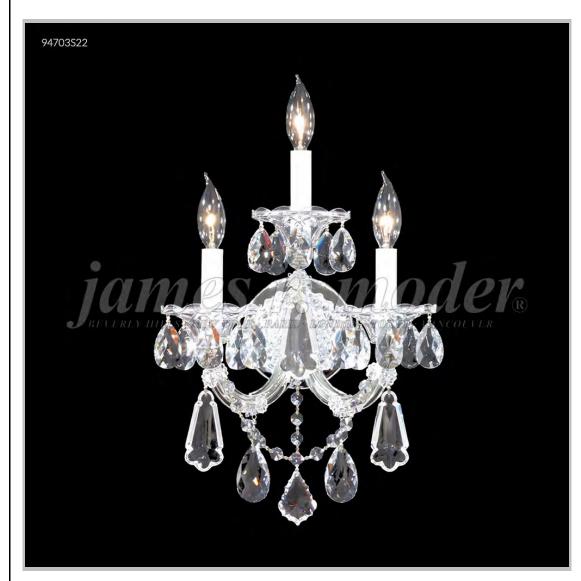

## james r. moder® /moder® IMPACT™ CRYSTAL CHANDELIER Fashion BEVERLY HILLS · NEW YORK · PARIS · LONDON · TOKYO · VANCOUVER

Model #: 94703S22

**Maria Theresa Royal Collection** 

**Specifications** 

SKU: 94703S22 Finish: Silver

Crystal: IMPERIAL Crystal (Clear)

Arms: 3 Shades: N/A

H: 19 D/L: 12 W: N/A Extends: 10 (inches)

Hanging Weight: 8 (lbs)

Number of Bulbs: 3 Type of Bulbs: E12

Circuits: 1 Voltage: 120 Max Wattage: 60

LED: N/A

Note: Photo is representative of this model but may vary in crystal, finish, or shade options