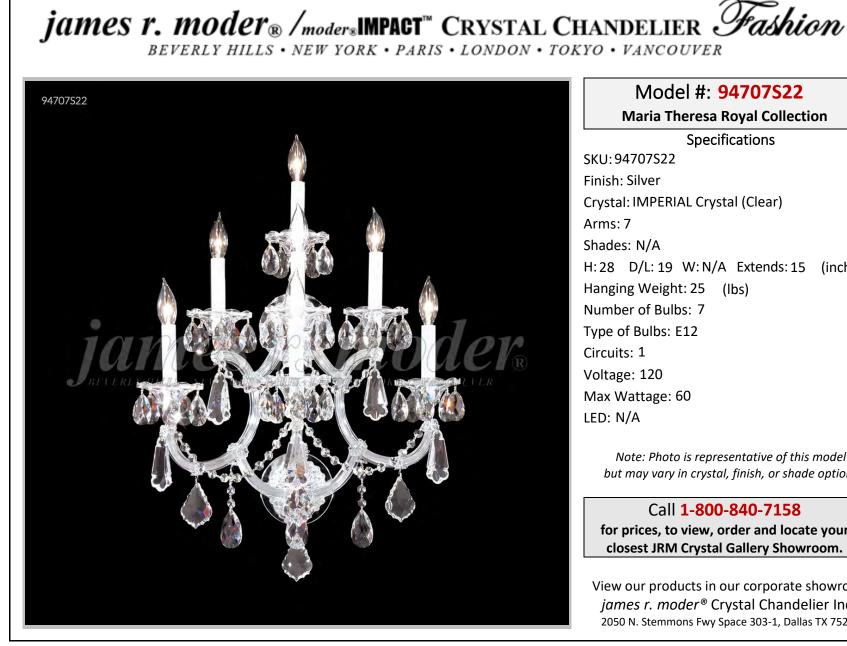

## Model #: 94707S22

**Maria Theresa Royal Collection** 

**Specifications** SKU:94707S22 Finish: Silver Crystal: IMPERIAL Crystal (Clear) Arms: 7 Shades: N/A H:28 D/L:19 W:N/A Extends:15 (inches) Hanging Weight: 25 (lbs) Number of Bulbs: 7 Type of Bulbs: E12 Circuits: 1 Voltage: 120 Max Wattage: 60 LED: N/A