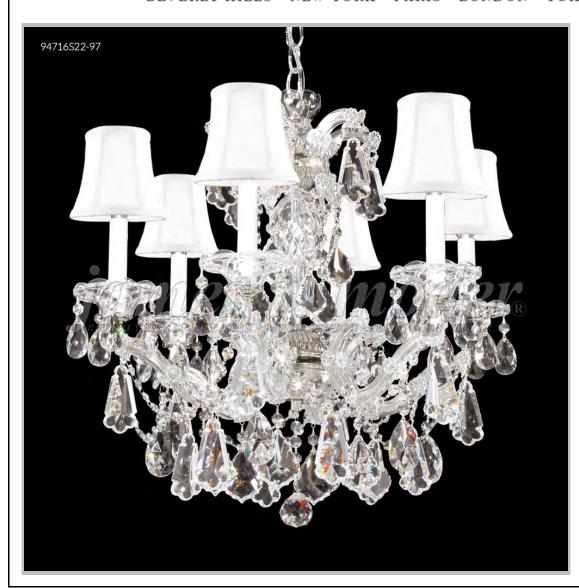

## james r. moder® /moder® IMPACT™ CRYSTAL CHANDELIER Fashion

BEVERLY HILLS • NEW YORK • PARIS • LONDON • TOKYO • VANCOUVER

Model #: 94716S22-97

**Maria Theresa Royal Collection** 

**Specifications** 

SKU:94716S22-97

Finish: Silver

Crystal: IMPERIAL Crystal (Clear)

Arms: 6

Shades: White, Clip-on Shade

H:22 D/L:23 W:N/A Extends:N/A (inches)

Hanging Weight: 25 (lbs)

Number of Bulbs: 6 Type of Bulbs: E12

Circuits: 1 Voltage: 120 Max Wattage: 60

LED: N/A

Note: Photo is representative of this model but may vary in crystal, finish, or shade options